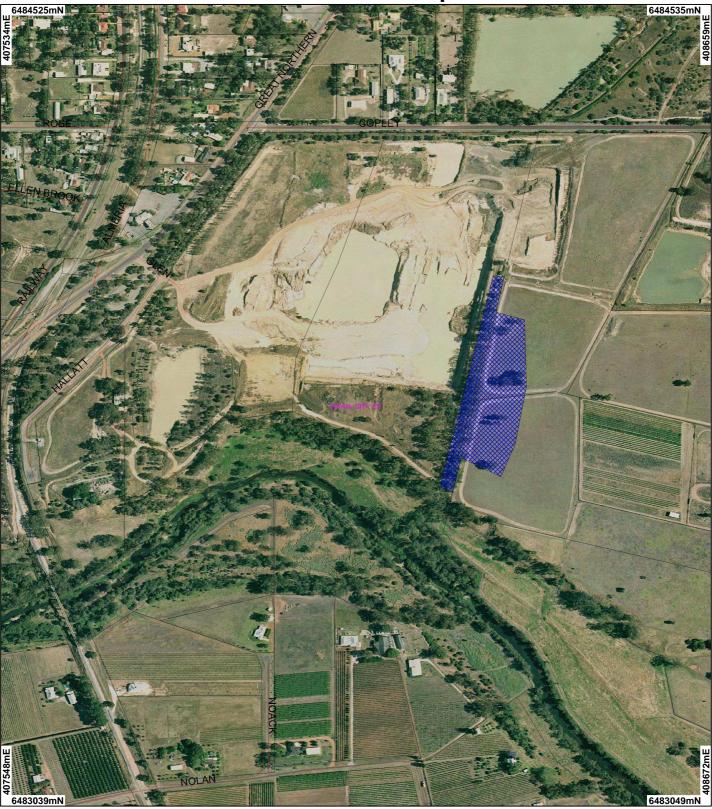

## **CPS 2767/1 - Map**

## **LEGEND**

Clearing Instruments

- Areas Applied to Clear
  Areas Subject to Conditions
  Areas Approved to Clear
- ✓ Road Centrelines
- Local Government Authorities
  - Cadastre
- State Forest / Timber
  Marine Park
  Crown Lease
  Lease / Reserve
  Lease on State Fores
  Public Roads
  (cont)

- Unallo
  - Swan Coastal Plain North 40cm Orthomosaic Landgate 2005

Scale 1:6579 oximate when reproduced at A4)