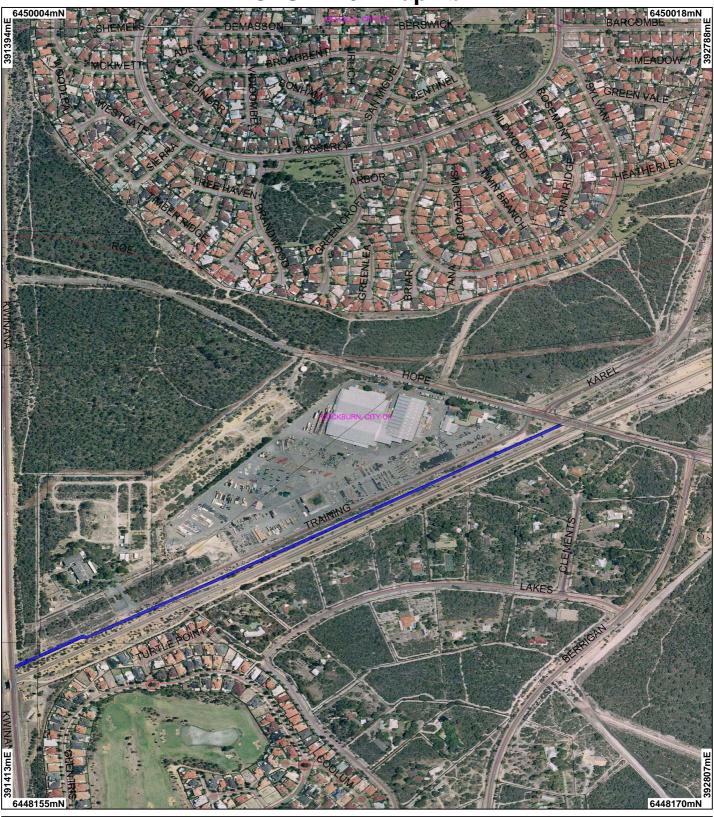

## **CPS 2776 - Map 1b**

State Forest / Timber Reserve Unallocated Crown Land Warine Park Water Manjimup 50cm Orthomosaic - Landgate 2004

Lease / Reserve Lease on State Forest / Timber Reserve Public Roads (cont)