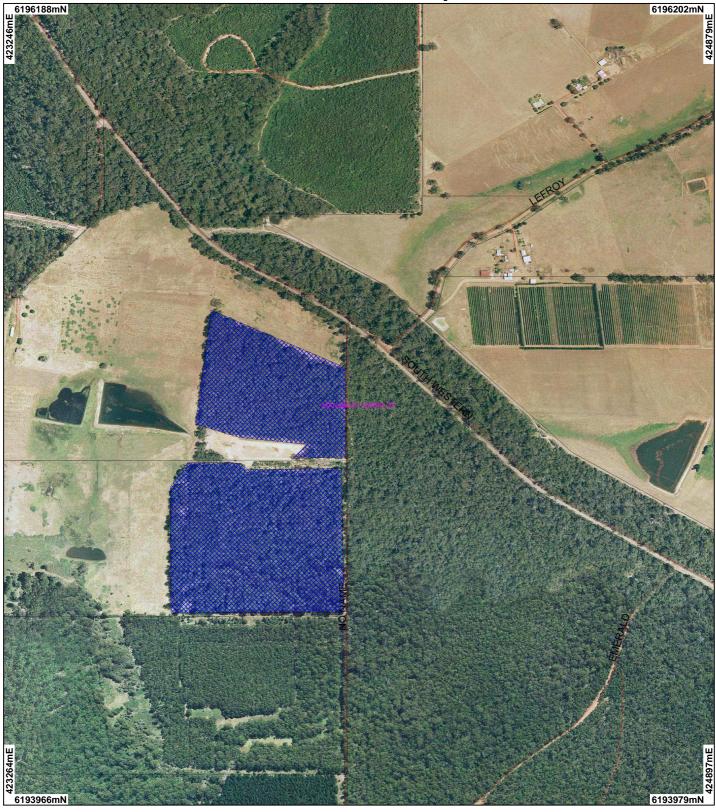

## CPS 2789/1 - Map

## LEGEND

Clearing Instruments
Areas Applied to Clear
Areas Subject to Conditions
Areas Approved to Clear
Areas Approved to Clear
Areas Approved to Clear

## Local Government Authorities

Cadastre

State Forest / Timber Reserve
Marine Park
Crown Lease
Lease / Reserve
Lease on State Forest / Timber Reserve
Public Roads
(cont)

☐ Unallocated Crown Land ☐ Water Manjimup 50cm Orthomosaic -Landgate 2004 0 \_\_\_\_\_\_\_-250 m Scale 1:9738 (Approximate when reproduced at A4)