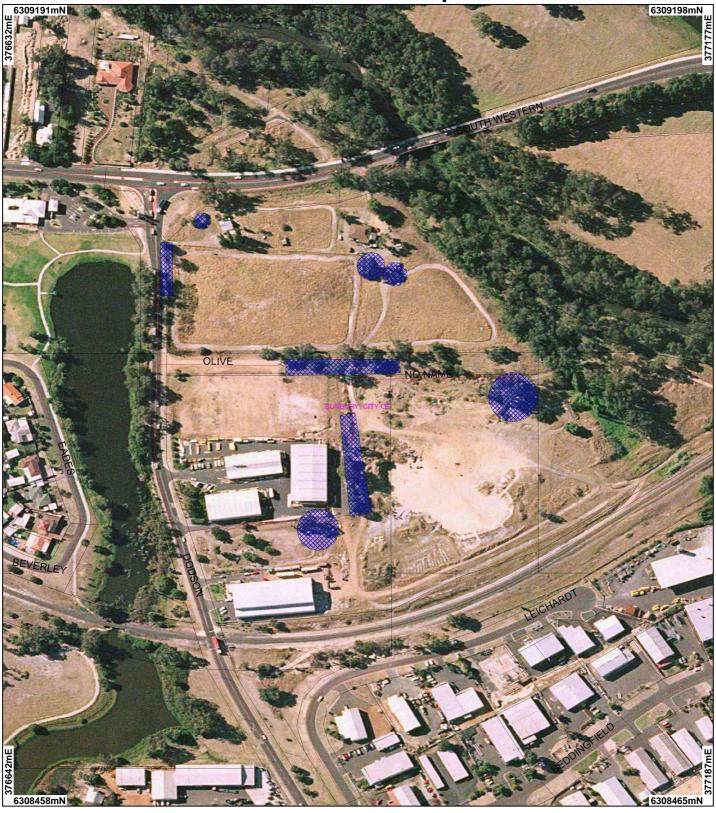

## **LEGEND**

Clearing Instruments

- Areas Applied to Clear
  Areas Subject to Conditions
  Areas Approved to Clear
- ✓ Road Centrelines
- Local Government Authorities
  - Cadastre

- State Forest / Timber Reserve
  Marine Park
  Crown Lease
  Lease / Reserve
  Lease on State Forest / Timbe
  Public Roads
  (cont)

- ☐ Unallocated Crown Land
  ☐ Water
  ~
  - Bunbury 50cm Orthomosaic -Landgate 2006

Scale 1:3225 roximate when reproduced at A4)