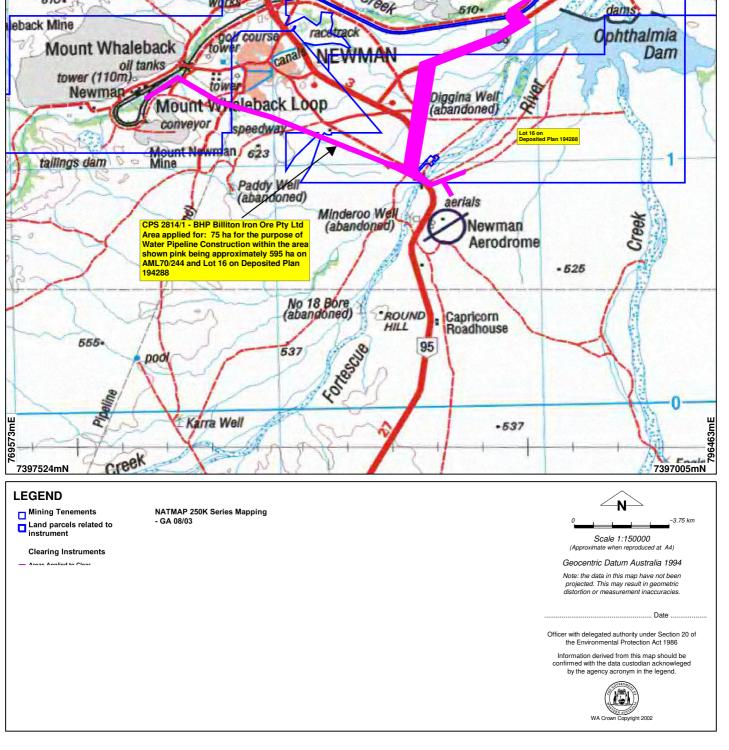

CPS 2814/1 - BHP Billiton Iron Ore Pty Ltd 7430430mN 7429916mN RANGE -666 edral **OPHTHALMIA** RANGE Homestead 715 Jimblebar Junction Trugallenden EASTERN RIDGE sewage treatment works Creek 510 dams tower course racetrack Ophthalmia Mount Whaleback Dam tower (110m) Newman Diggina Well (abandoned) deback Loop Mount w conveyor 623 tailings dam Mine Paddy Well (abandoned) aerials Minderoo Well (abandoned) CPS 2814/1 - BHP Billiton Iron Ore Pty Ltd Newman Area applied for: 75 ha for the purpose of Aerodrome Water Pipeline Construction within the area shown pink being approximately 595 ha on AML70/244 and Lot 16 on Deposited Plan - 525 194288 No 18 Bore (abandoned) : Capricorn Roadhouse \*ROUND 555. 95 537 poo Karra Well -537 creek 7397005mN 7397524mN **LEGEND** ☐ Mining Tenements NATMAP 250K Series Mapping - GA 08/03 Land parcels related to instrument Scale 1:150000 Clearing Instruments Geocentric Datum Australia 1994 Note: the data in this map have not been projected. This may result in geometric distortion or measurement inaccuracies