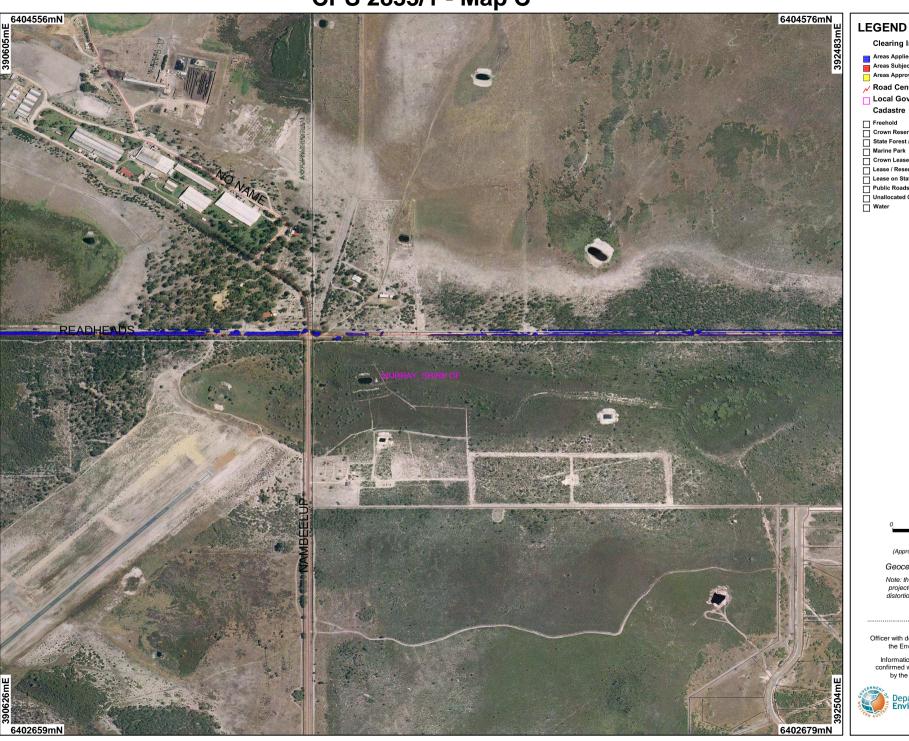

CPS 2833/1 - Map C

Areas Approved to Clear ✓ Road Centrelines

Local Government Authorities Cadastre

Crown Reserve

State Forest / Timber Reserve

Marine Park

Lease / Reserve

Lease on State Forest / Timber Reserve

Public Roads Unallocated Crown Land
Water

(Approximate when reproduced at A4)

## Geocentric Datum Australia 1994

Note: the data in this map have not been projected. This may result in geometric distortion or measurement inaccuracies.

Officer with delegated authority under Section 20 of the Environmental Protection Act 1986

Information derived from this map should be confirmed with the data custodian acknowleged by the agency acronym in the legend.

WA Crown Copyright 2002