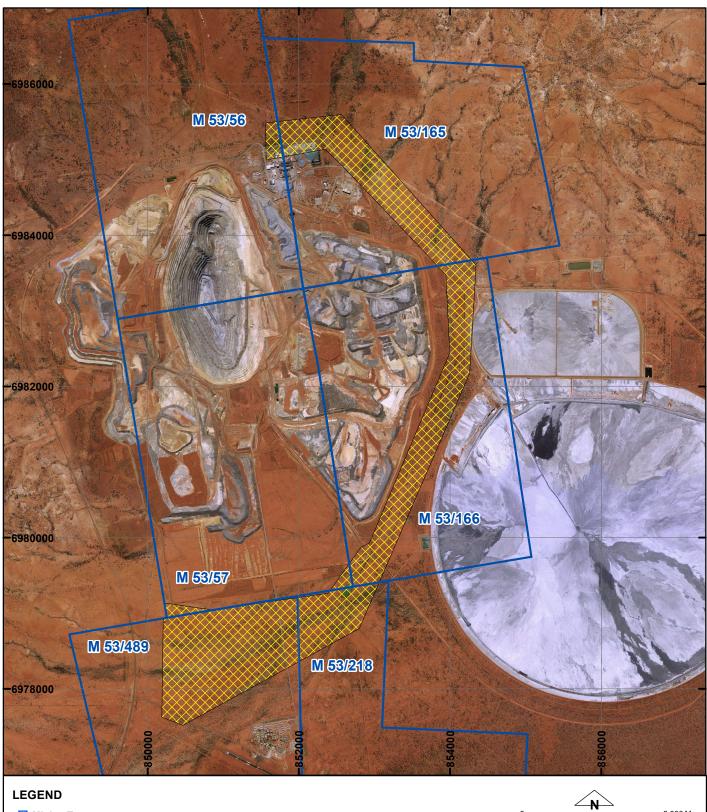

## **PLAN 2837/3**

## LEGEND ☐ Mining Tenements Clearing Instruments ☐ Areas Approved to Clear Orthophotography sourced from Landgate ☐ Appoximate when reproduced at A4) ☐ Geocentric Datum Australia 1994 ☐ Note: the data in this map have not been projected. This may result in geometric distortion or measurement inaccuracies. ☐ DANIEL ENDACOTT 10/01/2019 ☐ Officer with delegated authority under Section 20 of the Environmental Protection Act 1986 ☐ Information derived from this map should be confirmed with the data custodian acknowleged by the agency acronym in the legend. ☐ WA Crown Copyright 2002