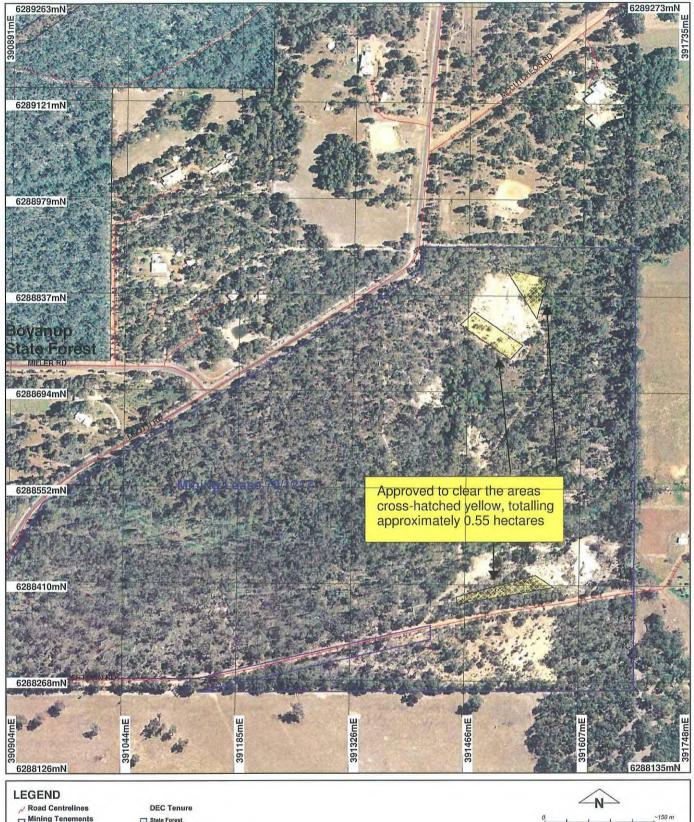

## PLAN 2838/2

Mining Tenements Clearing Instruments DEC Tenure State Forest Donnybrook 50cm Orthomosaic - Landgate 2004

Scale 1:5000 (Approximate when reproduced at A4) Geocentric Datum Australia 1994 Nole: the data in this map have not been