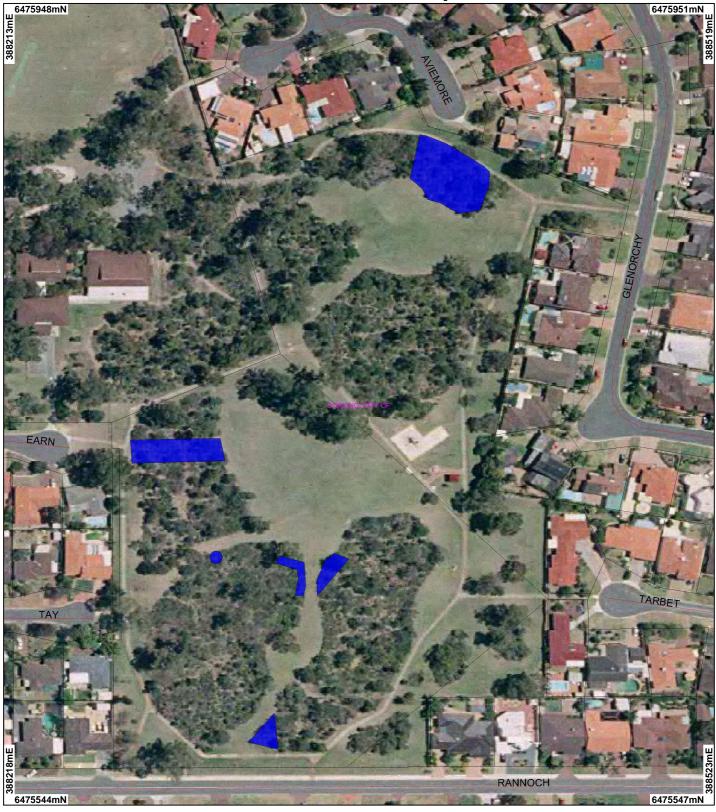

## CPS 2839/1 - Map

## LEGEND

**Clearing Instruments** Areas Applied to Clear Areas Subject to Conditions
Areas Approved to Clear Road Centrelines

## Local Government Authorities

Cadastre Freehold Crown Reserve (cont)

State Forest / Timber Reserve
Marine Park
Crown Lease
Lease / Reserve
Lease / Reserve
Public Roads
(cont)

Unalloc ated Crown Land

~50 m Scale 1:1787 (Approximate when reproduced at A4)