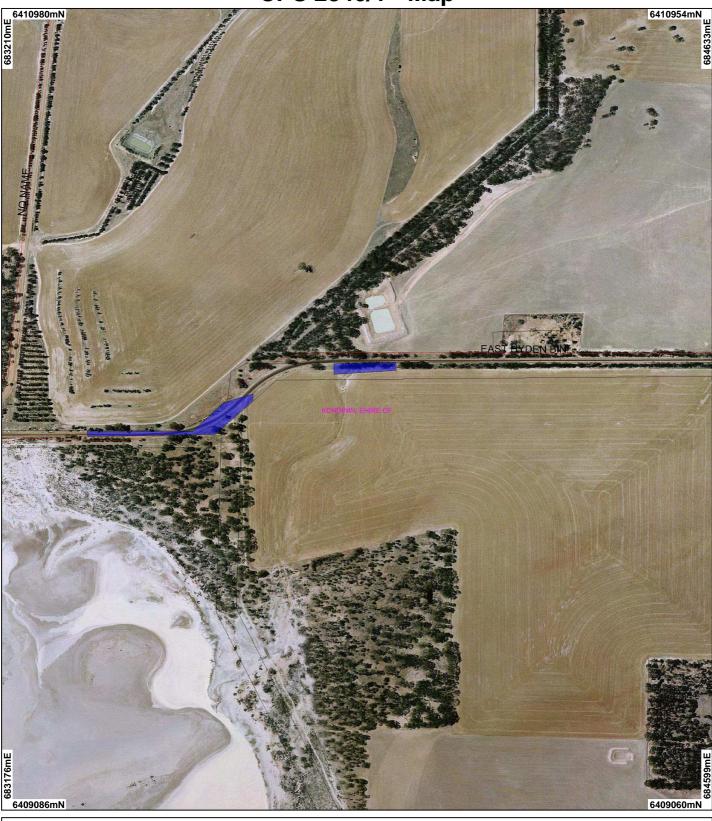

CPS 2840/1 - Map

## **LEGEND**

Clearing Instruments

- Areas Applied to Clear Areas Approved to Clear Road Centrelines
- Local Government Authorities

- State Forest / Timber Reserve
  Marine Park
  Crown Lease
  Lease / Reserve
  Lease on State Forest / Timbe
  Public Roads
  (cont)

- Hyden 50cm Orthomosaic -Landgate 2004

Scale 1:8361 (Approximate when reproduced at A4)