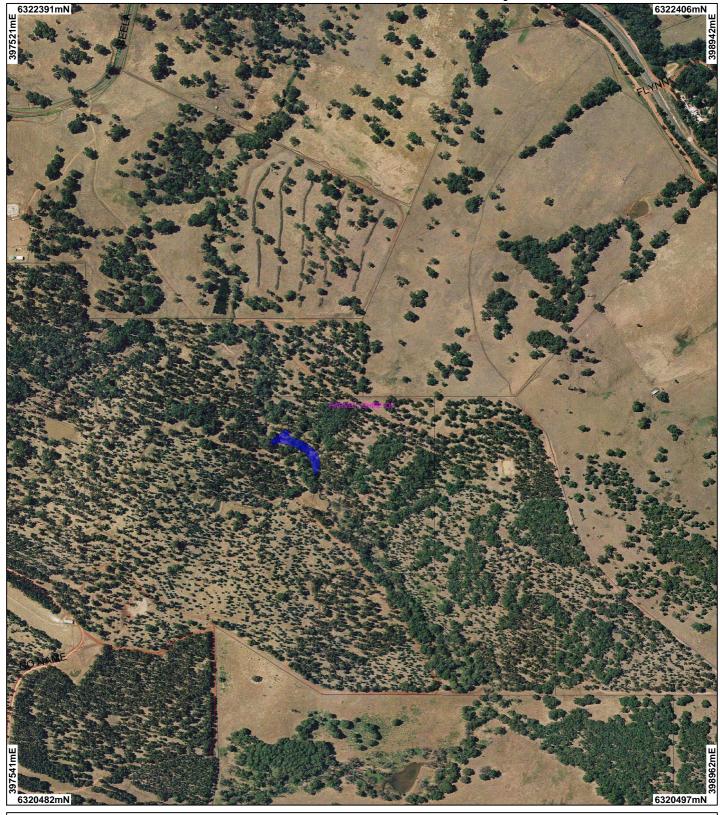

## CPS 2844/1 - Amended Map

## LEGEND

Clearing Instruments
Areas Applied to Clear
Areas Subject to Conditions
Areas Approved to Clear
Areas Approved to Clear
Areas Approved to Clear

## Local Government Authorities

Cadastre

State Forest / Timber Reserve
Marine Park
Crown Lease
Lease / Reserve
Lease on State Forest / Timber Reserv
Public Roads
(cont)

☐ Unallocated Crown Land ☐ Water Bunbury 50cm Orthomosaic -Landgate 2004

Note: the data in this map have not been projected. This may result in geometric distortion or measurement inaccuracies.

.. Date .....

Officer with delegated authority under Section 20 of the Environmental Protection Act 1986

Information derived from this map should be confirmed with the data custodian acknowleged by the agency acronym in the legend.

Department of Environment and Conservation WA Crown Copyright 2002