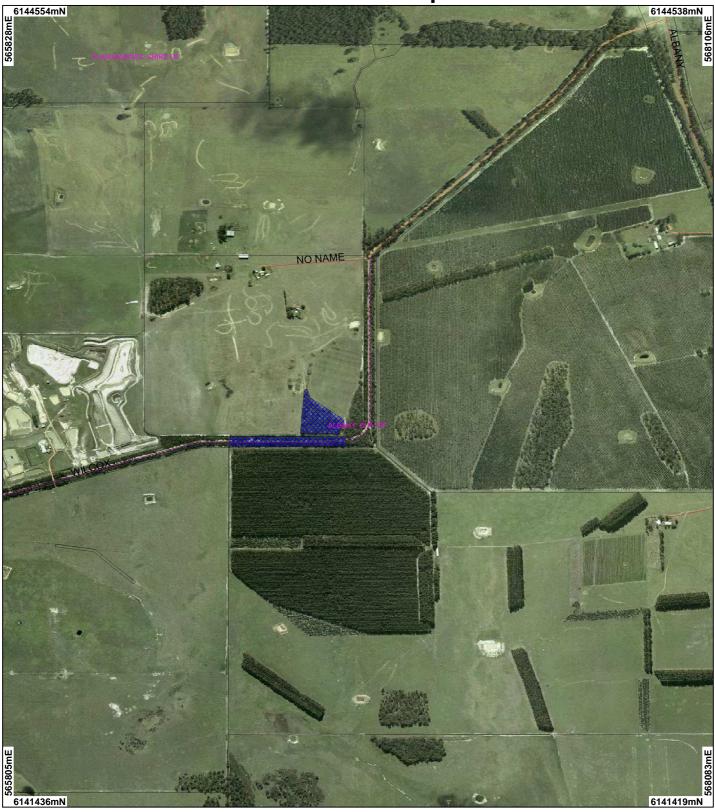

## CPS 2852/1 - Map A

## LEGEND

Clearing Instruments
Areas Applied to Clear
Areas Subject to Conditions
Areas Approved to Clear
Areas Approved to Clear
Areas Approved to Clear

## Local Government Authorities

Cadastre

State Forest / Timber Reserve
Marine Park
Crown Lease
Lease / Reserve
Lease on State Forest / Timber Reser
Public Roads
(cont)

Unallocated Crown Land Water Albany Mount Barker 1.4m Orthomosaic - Landgate 2002 0\_\_\_\_\_\_-375 m Scale 1:13635 (Approximate when reproduced at A4)