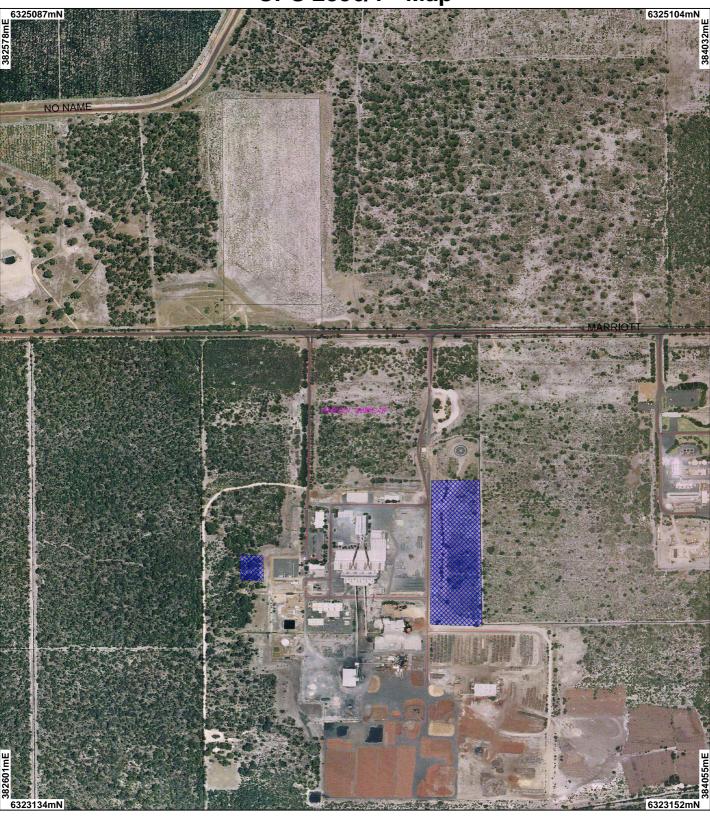

## **CPS 2856/1 - Map**

## **LEGEND**

Clearing Instruments

- Areas Applied to Clear
  Areas Subject to Conditions
  Areas Approved to Clear
- ✓ Road Centrelines

- Local Government Authorities
  - Cadastre

- State Forest / Timber Res
  Marine Park
  Crown Lease
  Lease / Reserve
  Lease on State Forest / Ti
  Public Roads
  (cont)

- Bunbury 50cm Orthomosaic -Landgate 2004

Scale 1:8594 (Approximate when reproduced at A4)