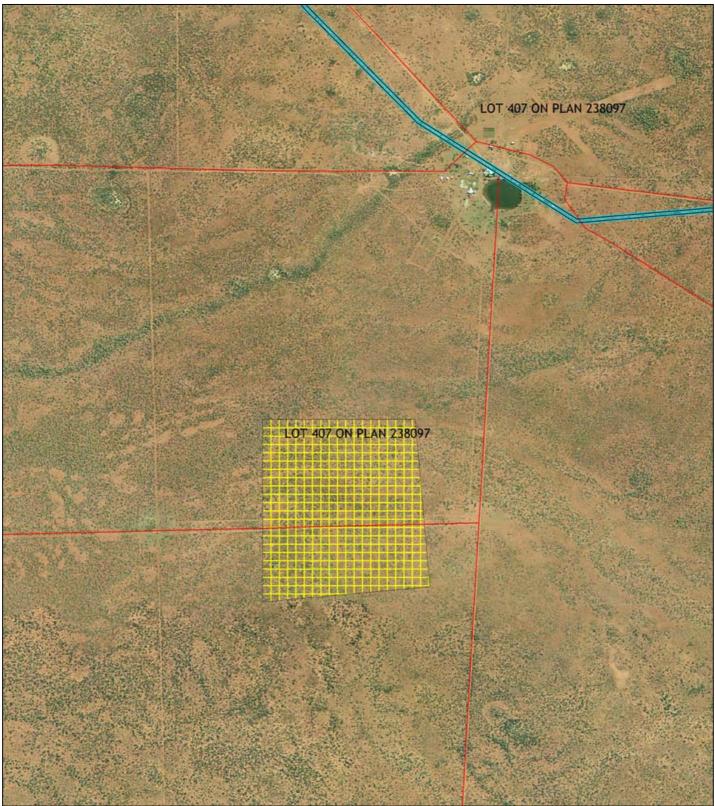

## Plan 286/1

## LEGEND

Land parcels related to instrument

Areas Approved to Clear Road Centrelines - DLI 1/5/04 Cadastre - DLI 1/09/04 Edagee 1.4m Orthomosaic -DLI 02

Scale 1:20000 (Approximate when reproduced at A4)