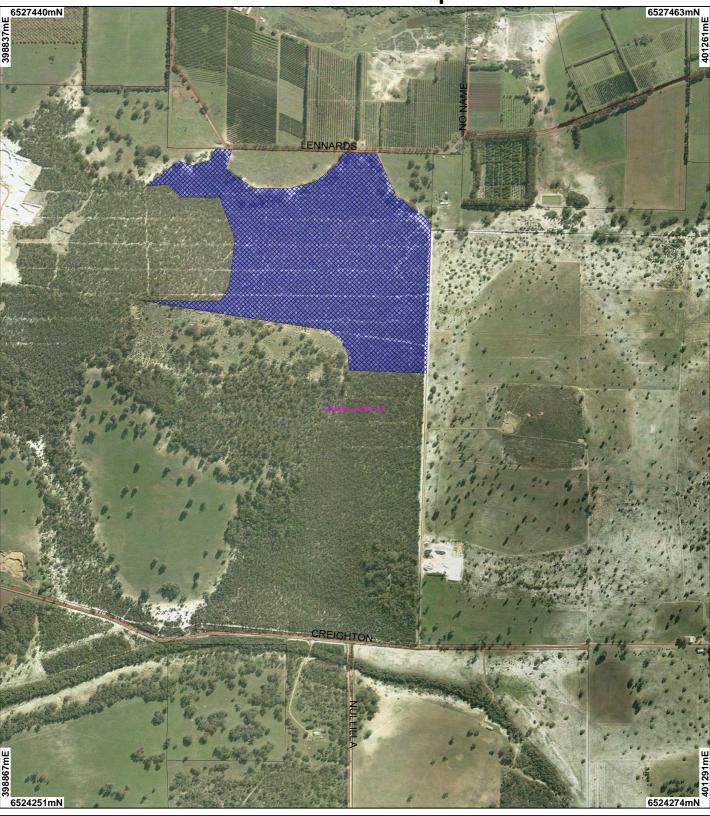

## CPS 2860/1 - Map

## **LEGEND** Clearing Instruments Areas Applied to Clear Areas Approved to Clear ✓ Road Centrelines

Local Government Authorities

Cadastre

State Forest / Timber
Marine Park
Crown Lease
Lease / Reserve
Lease on State Fores
Public Roads
(cont)

Unallo

Ledge Point Gingin 50cm Orthomosaic - Landgate 2003

Scale 1:14142 (Approximate when reproduced at A4)

Geocentric Datum Australia 1994

Note: the data in this map have not been projected. This may result in geometric distortion or measurement inaccuracies.