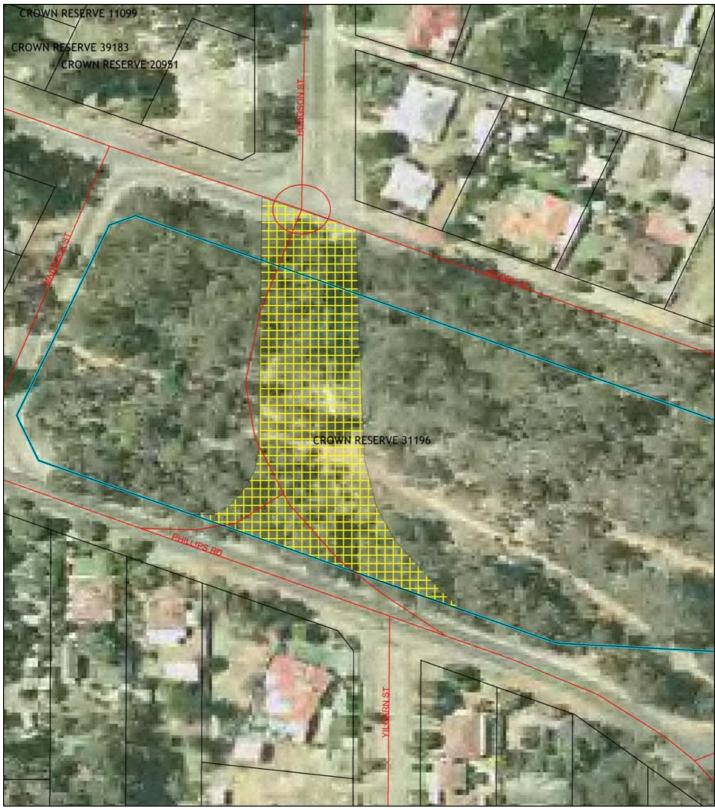

## **CPS 287/2**

## 

Land parcels related to instrument

Clearing Instruments
Areas Approved to Clear

✓ Road Centrelines - DLI 1/5/04 □ Cadastre - DLI 1/09/04 Swan Coastal Plain North 1m Orthomosaic - DLI 01/04

Geocentric Datum Australia 1994

Note: the data in this map have not been projected. This may result in geometric distortion or measurement inaccuracies.

Date