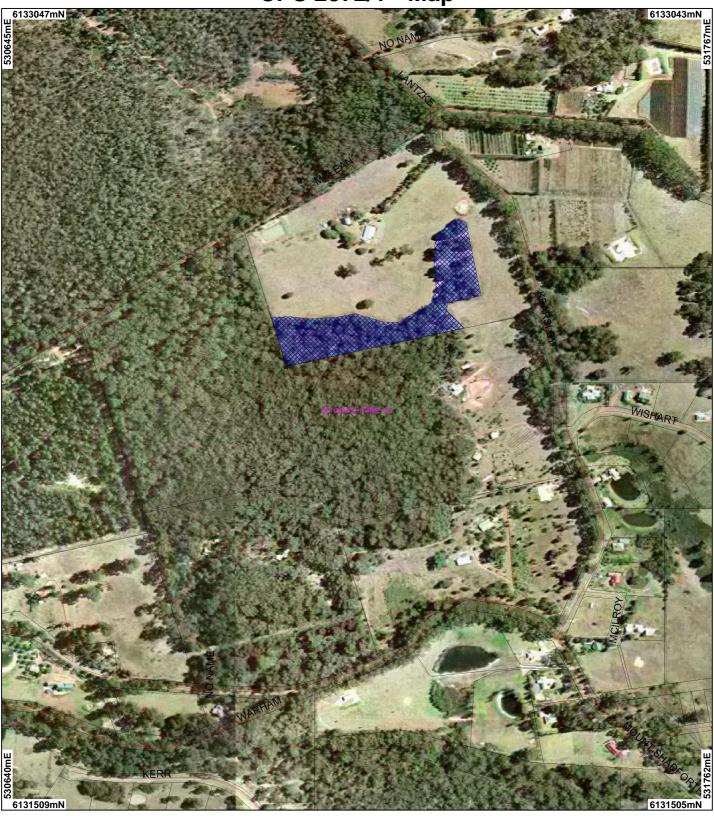

CPS 2872/1 - Map

## **LEGEND** Clearing Instruments Areas Applied to Clear Areas Subject to Conditions Areas Approved to Clear

✓ Road Centrelines

Local Government Authorities

Cadastre

State Forest / Timber Rest
Marine Park
Crown Lease
Lease / Reserve
Lease on State Forest / Tin
Public Roads
(cont)

Denmark 1.4m Orthomosaic -Landgate 2001

## Geocentric Datum Australia 1994

Note: the data in this map have not been projected. This may result in geometric distortion or measurement inaccuracies.

Officer with delegated authority under Section 20 of the Environmental Protection Act 1986

Information derived from this map should be confirmed with the data custodian acknowleged by the agency acronym in the legend.

WA Crown Copyright 2002