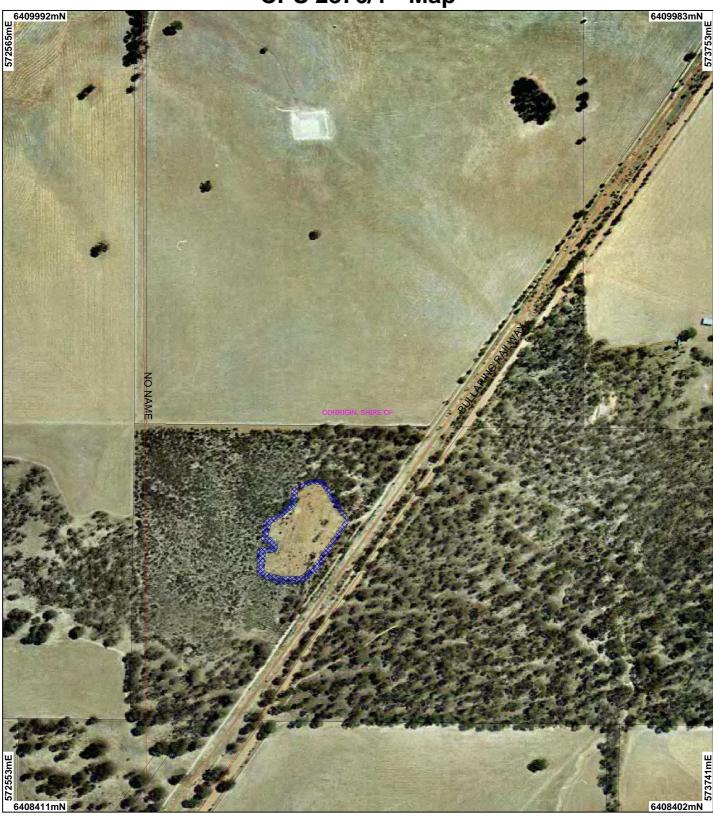

CPS 2876/1 - Map

## **LEGEND** Clearing Instruments Areas Applied to Clear Areas Subject to Condition Areas Approved to Clear ✓ Road Centrelines Local Government Authorities

## Cadastre

Lease / Reserve
Lease on State Forest / Timber Reserve
Public Roads
Unallocated Crown Land
Water

Freehold
Crown Reserve
State Forest / Timber Reserve Swan Coastal Plain North 40cm Orthomosaic - Landgate

Corrigin North 1.4m Orthomosaic - Landgate 2001

Scale 1:6982 (Approximate when reproduced at A4)

Geocentric Datum Australia 1994

Note: the data in this map have not been projected. This may result in geometric distortion or measurement inaccuracies.