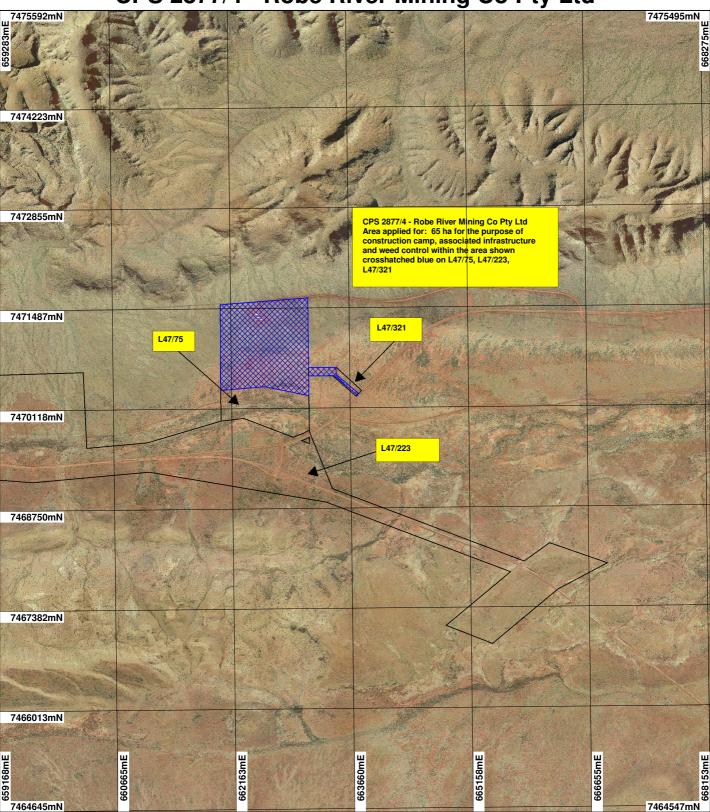

CPS 2877/4 - Robe River Mining Co Pty Ltd



## **LEGEND**

☐ Mining Tenements

Clearing Instruments
Munjina 50cm Orthomosaic Landgate 2004



Geocentric Datum Australia 1994

Note: the data in this map have not been projected. This may result in geometric distortion or measurement inaccuracies.

Officer with delegated authority under Section 20 of the Environmental Protection Act 1986

Information derived from this map should be confirmed with the data custodian acknowleged by the agency acronym in the legend.



\* Project Data. This data has not been quality assured. Please contact map author for details.