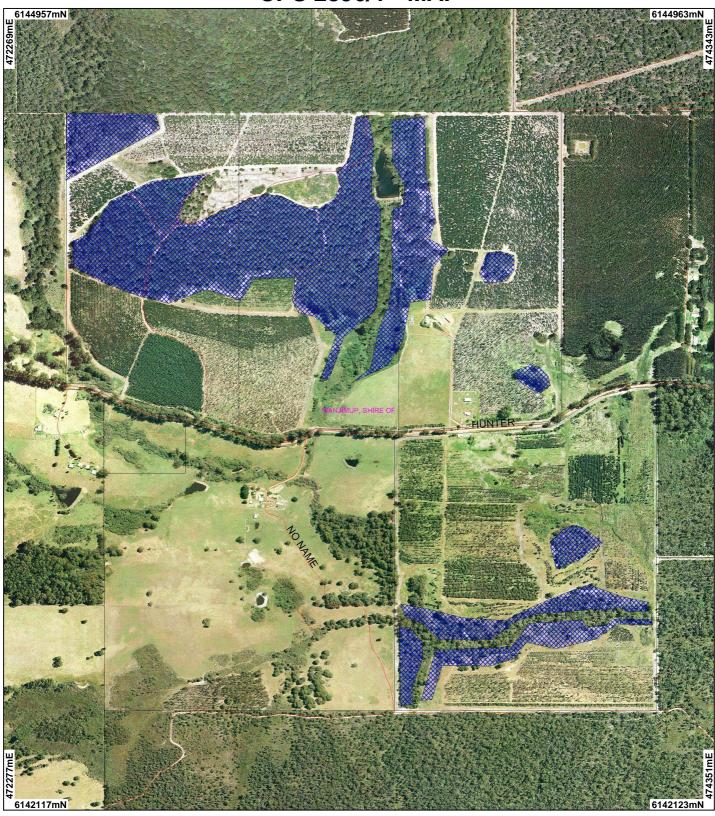

## **CPS 2896/1 - MAP**

## **LEGEND**

Clearing Instruments

- Areas Applied to Clear Areas Subject to Condition Areas Approved to Clear
- Road Centrelines Local Government Authorities
- Cadastre
- State Forest / Timber Reserve
- Crown Reser
- marine Park
  Crown Lease
  Lease / Reserve
  Lease on State Forest / Timber Reserve
  (cont)
- Public Roads
  Unallocated Crown Land
  Water
- Swan Coastal Plain North 40cm Orthomosaic Landgate
- Manjimup 50cm Orthomosaic -Landgate 2004

Tubridgi 1.4m Orthomosaic -Landgate 2001

Deep River 50cm Orthomosaic - Landgate 2004

Scale 1:12416 mate when reproduced at A4)

## Geocentric Datum Australia 1994

Note: the data in this map have not been projected. This may result in geometric distortion or measurement inaccuracies.

Officer with delegated authority under Section 20 of the Environmental Protection Act 1986