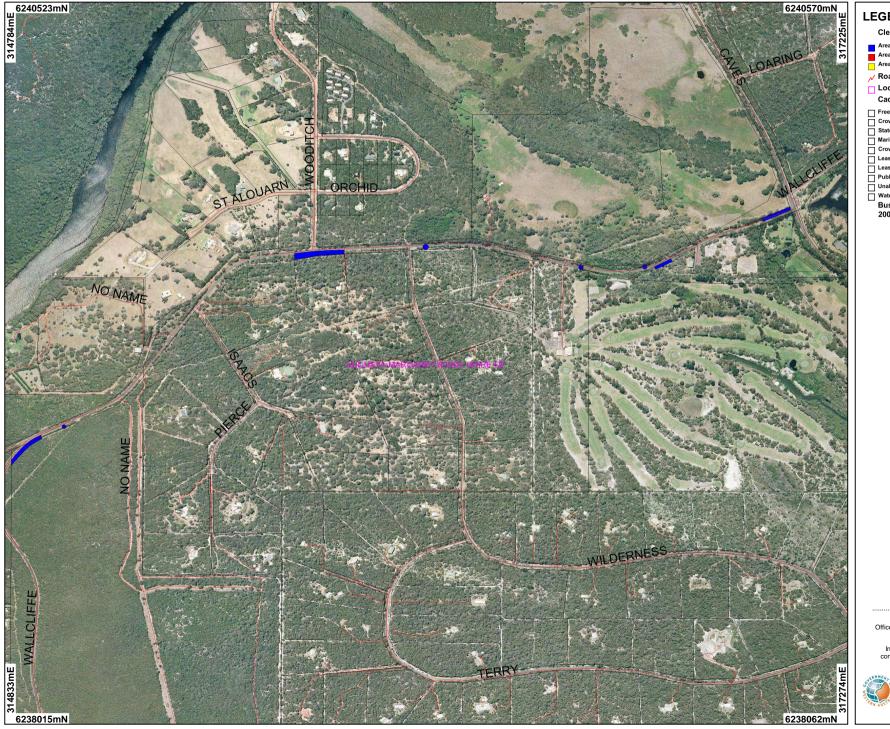

## CPS 2927/1 - Map

## LEGEND **Clearing Instruments** Areas Applied to Clear Areas Subject to Conditions Areas Approved to Clear Road Centrelines Local Government Authorities Cadastre Freehold Crown Reserve State Forest / Timber Reserve Marine Park Crown Lease Lease / Reserve Lease on State Forest / Timber Reserve Public Roads Unallocated Crown Land Water Busselton 50cm Orthomosaic - Landgate 2004