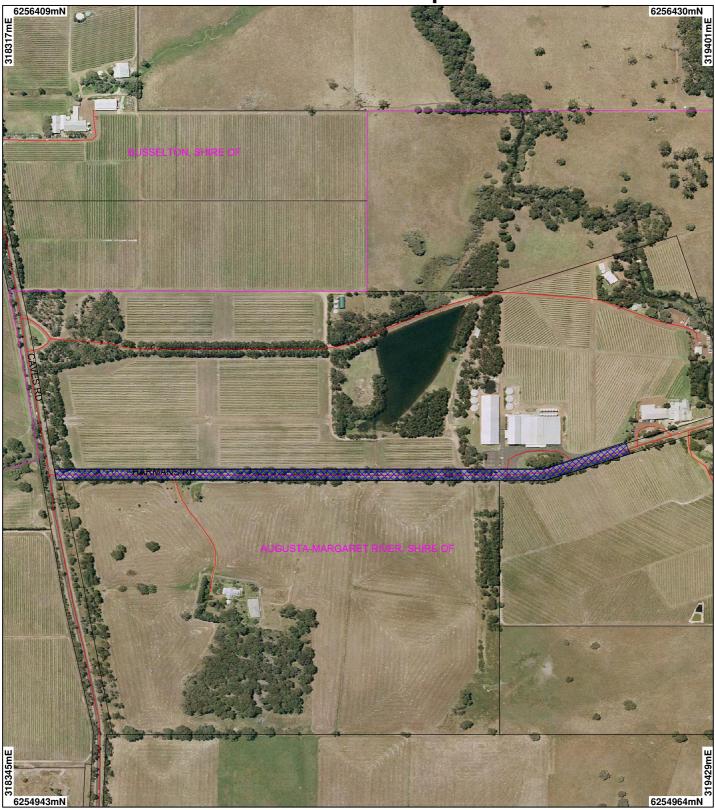

CPS 2931 - Map

## LEGEND

 ✓ Road Centrelines
□ Cadastre\_1
□ Local Government Authorities

Clearing Instruments

Areas Applied to Clear

Areas Approved to Clear Areas Subject to Condition Western Australia ETM+ 25m 543 - AGO 2000 Western Australia ETM 25m 321 - 1999 Ledge Point Gingin 50cm Orthomosaic - Landgate 2003 Brockton-Boddington 1m

Brookton-Boddington 1m Orthomosaic - Landgate 2004 Swan Coastal Plain South 1m Orthomosaic - Landgate 2004 Busselton 50cm Orthomosaic -Landgate 2004

Geocentric Datum Australia 1994 Note: the data in this map have not been projected. This may result in geometric distortion or measurement inaccuracies.

..... Date .....

Information derived from this map should be confirmed with the data custodian acknowleged by the agency acronym in the legend.