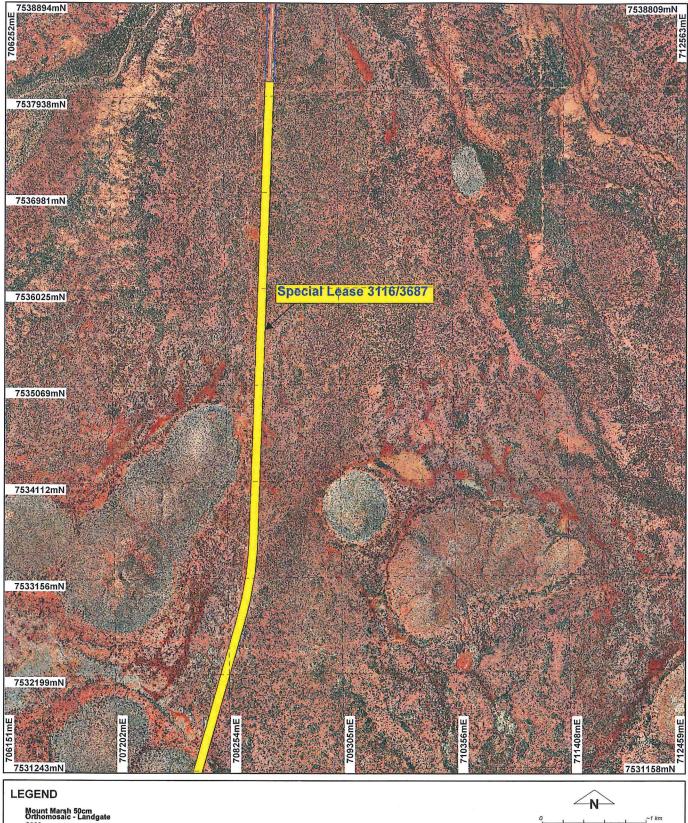

## PLAN 2952/2A

2008 Cadastre Clearing Instruments

Areas Approved to Clear

Called 1:35000 (Approximate when reproduced at A4) Geocentric Datum Australia 1994

Note: the data in this map have not been projected. This may result in geometric distortion or measurement inaccuracies.

STEVE TANTALA Officer with delegated authority under Section 20 of the Environmental Protection Act 1986

Date ....

Information derived from this map should be confirmed with the data custodian acknowleged by the agency acronym in the legend.