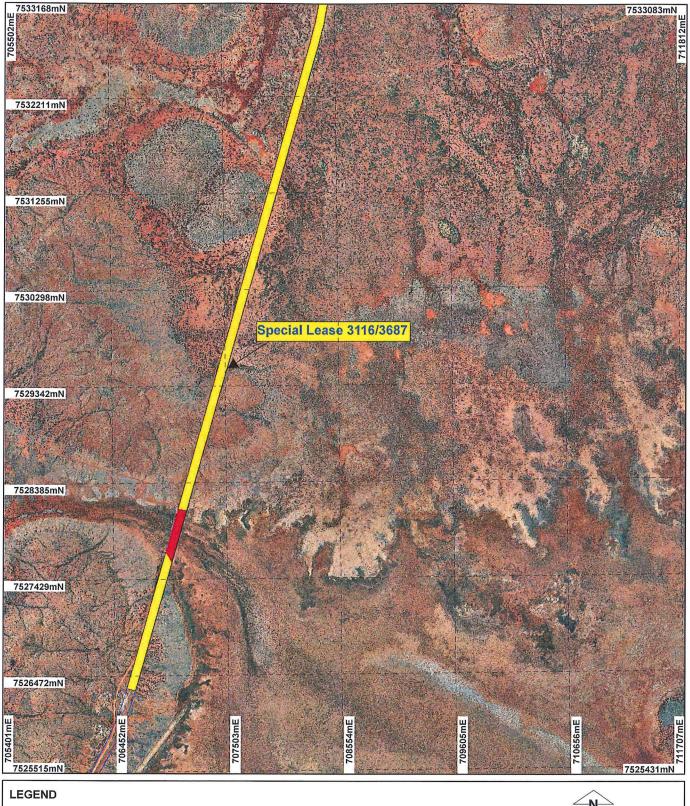

## PLAN 2952/2B

Mount Marsh 50cm Orthomosaic - Landgate 2008 Cadastre Clearing Instruments

Areas Approved to Clear

Clearing Instruments\_1
Areas Subject to Conditions

(Approximate when reproduced at A4) Geocentric Datum Australia 1994 Note: the data in this map have not been

Note: the data in this map have not been projected. This may result in geometric distortion or measurement inaccuracies.

3

STEVE TANTALA Officer with delegated authority under Section 20 of the Environmental Protection Act 1986