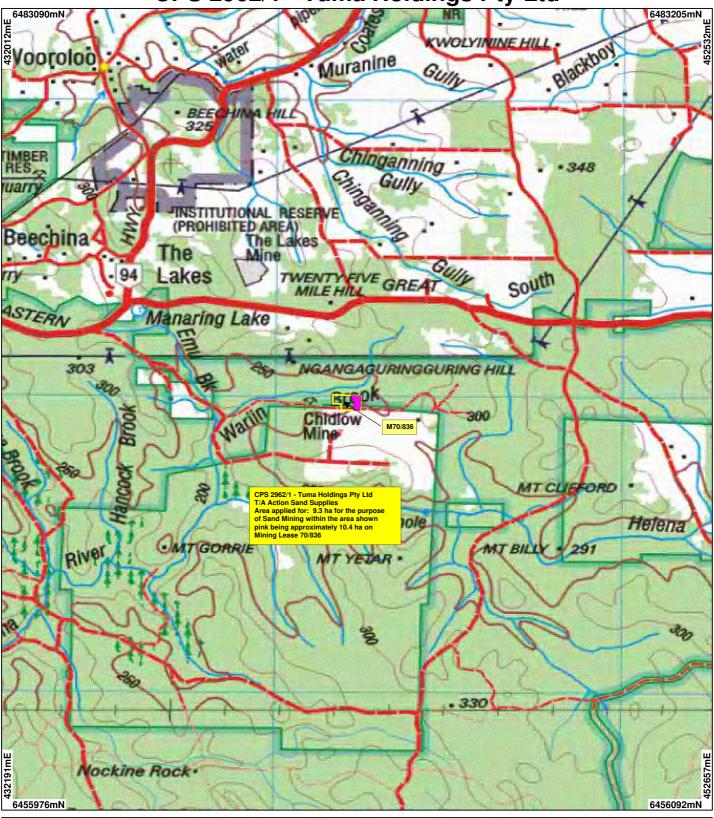

CPS 2962/1 - Tuma Holdings Pty Ltd



## LEGEND

- Mining Tenements Clearing Instruments
- Areas Applied to Clear NATMAP 250K Series Mapping - GA 08/03

0\_\_\_\_\_~3 km Scale 1:120000 (Approximate when reproduced at A4)

Geocentric Datum Australia 1994 Note: the data in this map have not been projected. This may result in geometric distortion or measurement inaccuracies.

## . Date .....

Officer with delegated authority under Section 20 of the Environmental Protection Act 1986

Information derived from this map should be confirmed with the data custodian acknowleged by the agency acronym in the legend.