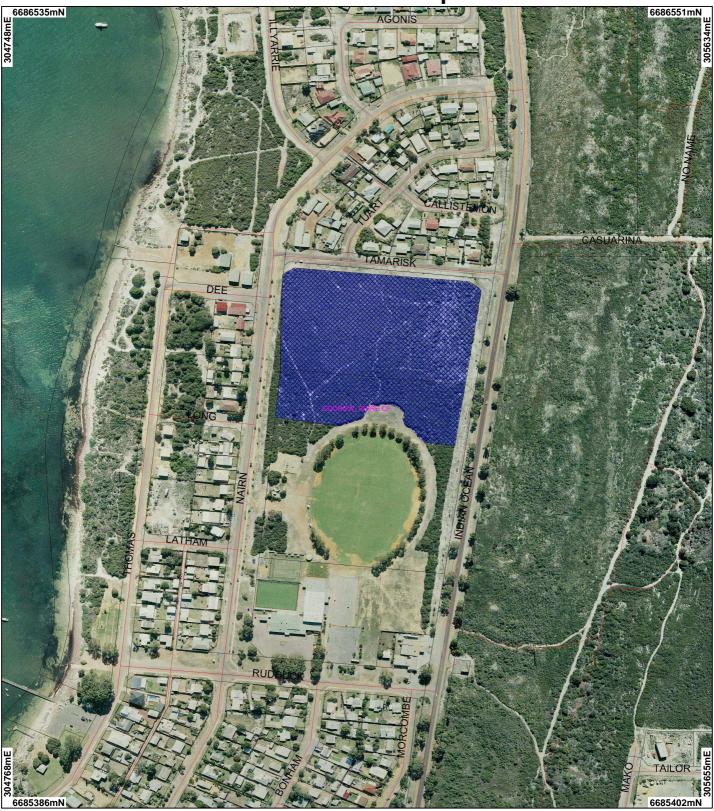

## CPS 3086/1 - Map

## LEGEND

**Clearing Instruments** Areas Applied to Clear Areas Subject to Condition Areas Subject to Condition Road Centrelines

Local Government Authorities

CAWSA Part IIA Clearing **Control Catchments** 

(cont)

- Zone A Zone C Zone D
- Cadastre Freehold
  Crown Reserve
  State Forest / Timber Reserve
  Marine Park
  (cont)

- Crown Lease
  Lease / Reserve
  Lease on State Forest / Timber Reserve
  Public Roads
  Unallocated Crown Land
  Unallocated Crown Land
  Leamen Leeman Jetties Anchorage 20cm Orthomosaic - Landgate 2006

 $\leq_{\mathsf{N}}$ -150 m Scale 1:5121 (Approximate when reproduced at A4)

Geocentric Datum Australia 1994 Note: the data in this map have not been projected. This may result in geometric distortion or measurement inaccuracies.