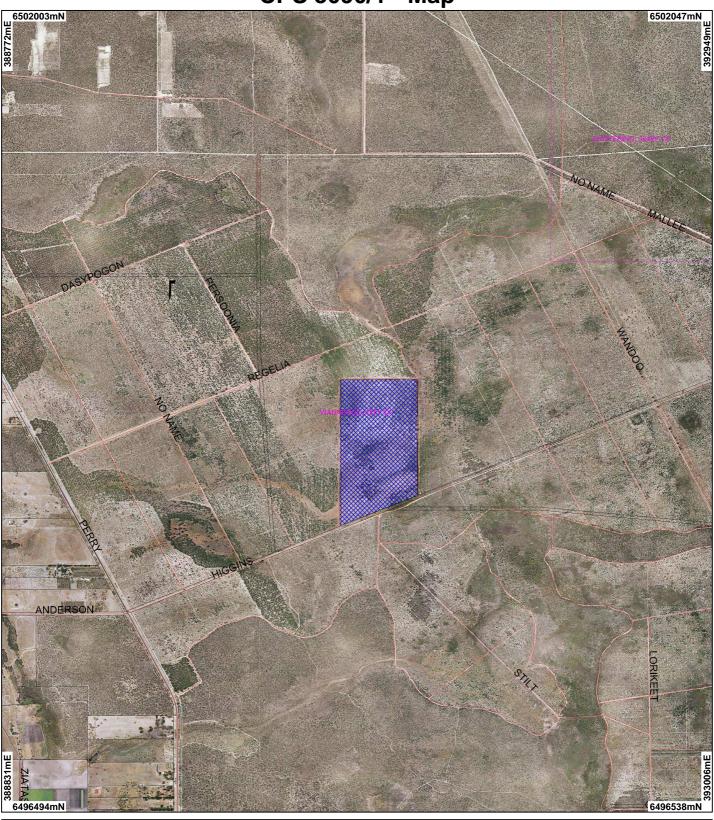

**CPS 3090/1 - Map** 

## Areas Subject to Condit Areas Approved to Clear ✓ Road Centrelines Local Government Authorities CAWSA Part IIA Clearing **Control Catchments** (cont)

Clearing Instruments

Areas Applied to Clear

**LEGEND** 

Cadastre

Zone A
Zone B
Zone C

Zone D

Crown Lease
Lease / Reserve
Lease on State F
Public Roads
Unallocated Cro
Water Lease on State Forest / Timber Reserve Swan Coastal Plain North 20cm Orthomosaic - Landgate

Note: the data in this map have not been projected. This may result in geometric distortion or measurement inaccuracies.

Officer with delegated authority under Section 20 of the Environmental Protection Act 1986

Information derived from this map should be confirmed with the data custodian acknowleged by the agency acronym in the legend.

WA Crown Copyright 2002