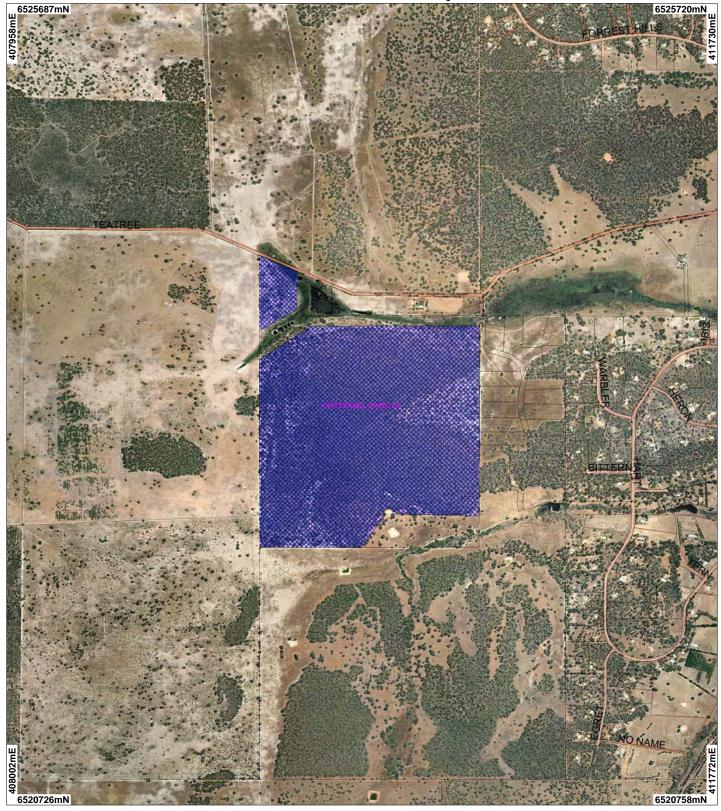

## CPS 3126/1 - Map

## LEGEND

|   | Clearing Instrument                                                             |
|---|---------------------------------------------------------------------------------|
| _ | Areas Applied to Clear                                                          |
|   | Areas Subject to Condition                                                      |
|   | Areas Applied to Clear<br>Areas Subject to Condition<br>Areas Approved to Clear |
|   | Road Centrelines                                                                |

|   | Zone A   |
|---|----------|
|   | Zone B   |
|   | Zone C   |
|   | Zone D   |
| _ | Cadastre |

Note: the data in this map have not been projected. This may result in geometric distortion or measurement inaccuracies.