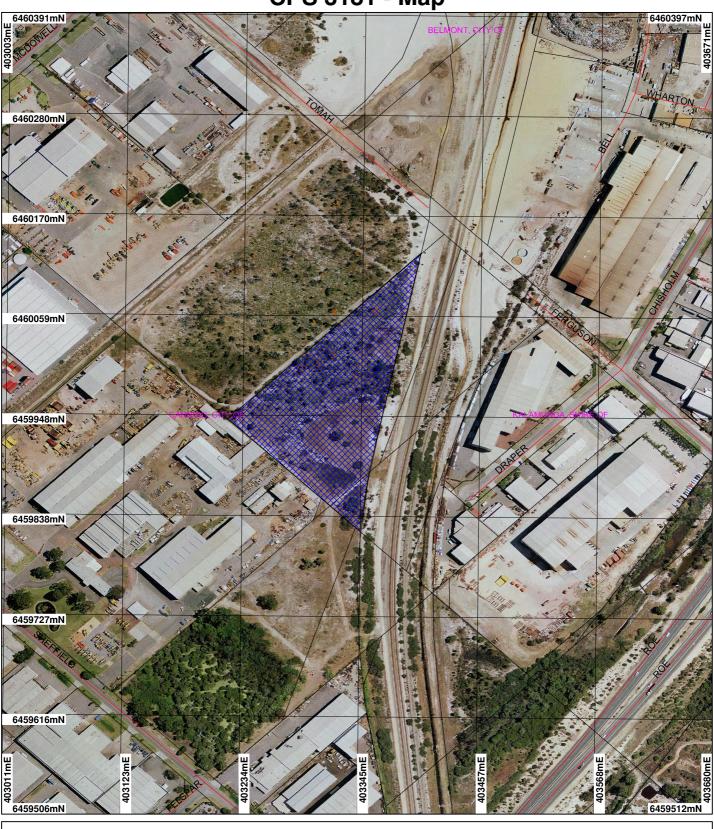

**CPS 3181 - Map** 

Clearing Instruments

- Areas Applied to Clear
  Areas Subject to Conditions
  Areas Approved to Clear
- ✓ Road Centrelines

  ☐ Cadastre

 Towns
 Local Government Authorities

Northcliffe 1.4m Orthomosaic - Landgate 2000

Leeuwin 50cm Orthomosaic -Landgate 2004 Swan Coastal Plain Central 20cm Orthomosaic - Landgate

Scale 1:3916 (Approximate when reproduced at A4)

Geocentric Datum Australia 1994

Note: the data in this map have not been projected. This may result in geometric distortion or measurement inaccuracies.