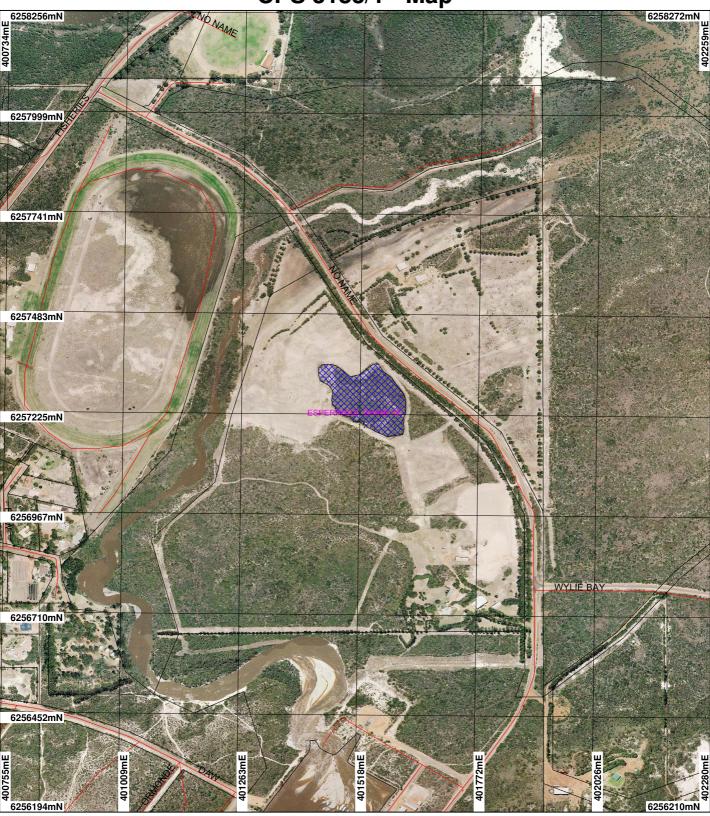

## **CPS 3183/1 - Map**

## LEGEND

Clearing Instruments

- Areas Applied to Clear
  Areas Subject to Conditio
  Areas Approved to Clear
- ✓ Road Centrelines

  ☐ Cadastre

 Towns
 Local Government Authorities

Northcliffe 1.4m Orthomosaic - Landgate 2000

Leeuwin 50cm Orthomosaic -Landgate 2004 Esperance Townsite 20cm Orthomosaic - Landgate

Scale 1:9057 Approximate when reproduced at A4)

Geocentric Datum Australia 1994

Note: the data in this map have not been projected. This may result in geometric distortion or measurement inaccuracies.