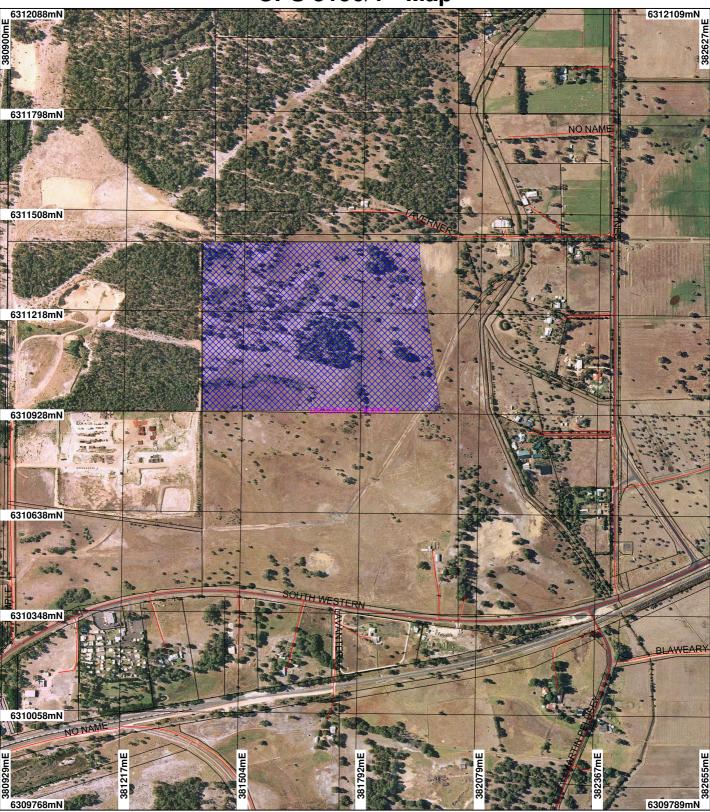

## **CPS 3190/1 - Map**

Clearing Instruments

Areas Applied to Clear
Areas Subject to Conditions
Areas Approved to Clear

Road Centrelines

Cadastre
Towns
Local Government
Authorities
Badgingarra 50cm
Orthomosaic - Landgate

Bunbury 50cm Orthomosaic -Landgate 2006

Scale 1:10210 (Approximate when reproduced at A4)

Geocentric Datum Australia 1994

Note: the data in this map have not been projected. This may result in geometric distortion or measurement inaccuracies.

\* Project Data is denoted by asterisk. This data has not been quality assured. Please contact map author for details.