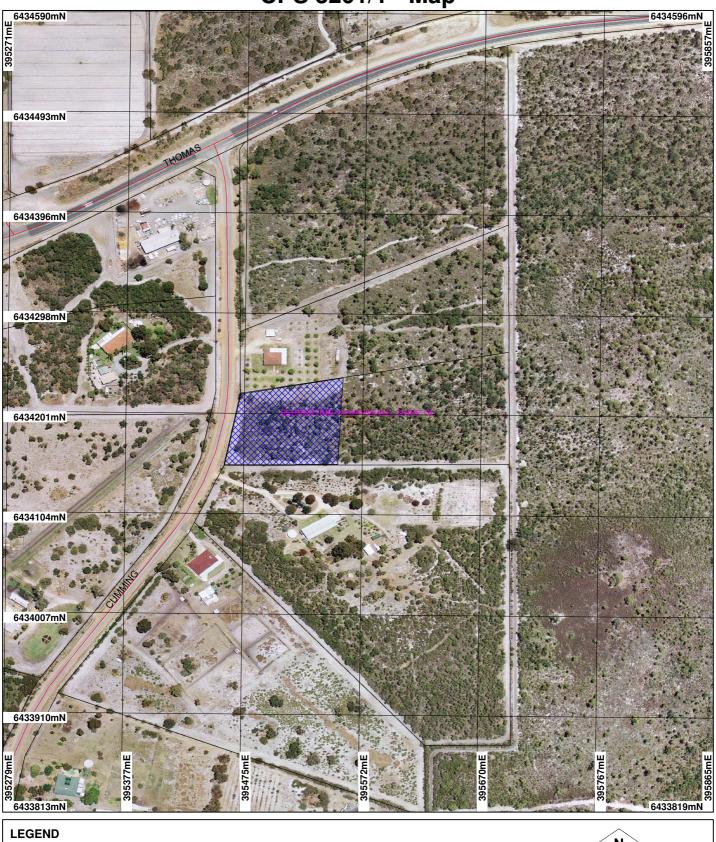

**CPS 3201/1 - Map** 

O Towns
CAWSA Part IIA Clearing

Zone A
Zone B
(cont)

Zone C
Zone D Local Government Authorities

Swan Coastal Plain Central 20cm Orthomosaic - Landgate

Geocentric Datum Australia 1994

Note: the data in this map have not been projected. This may result in geometric distortion or measurement inaccuracies.