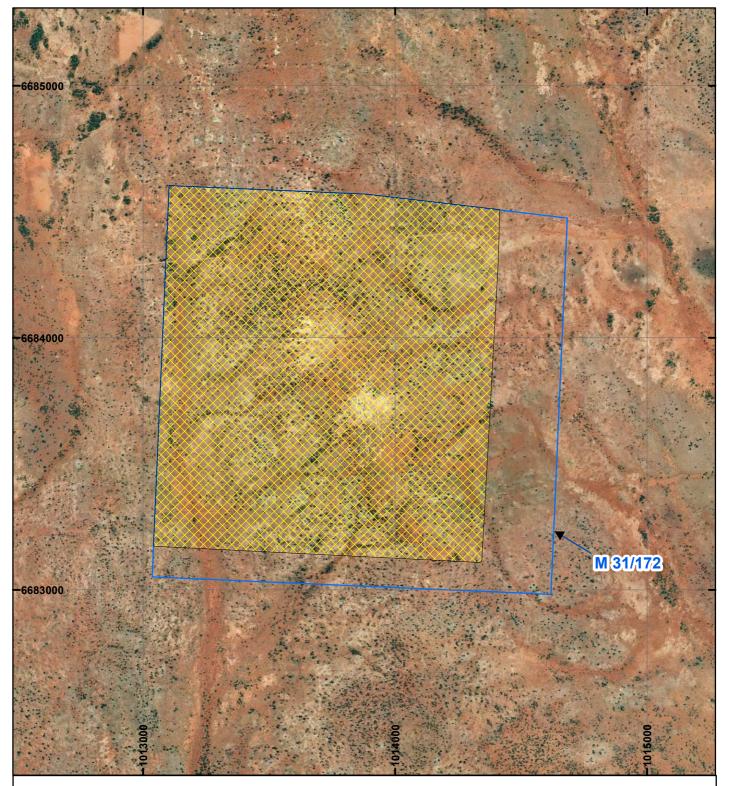

## PLAN 3202/3

## LEGEND

Mining Tenements

**Clearing Instruments** 

Areas Approved to Clear

Orthophotography sourced from Landgate

 $\angle_{\mathsf{N}}$ 500 M Scale 1:15,000

(Appoximate when reproduced at A4) Geocentric Datum Australia 1994

Note: the data in this map have not been projected. This may result in geometric distortion or measurement inaccuracies.