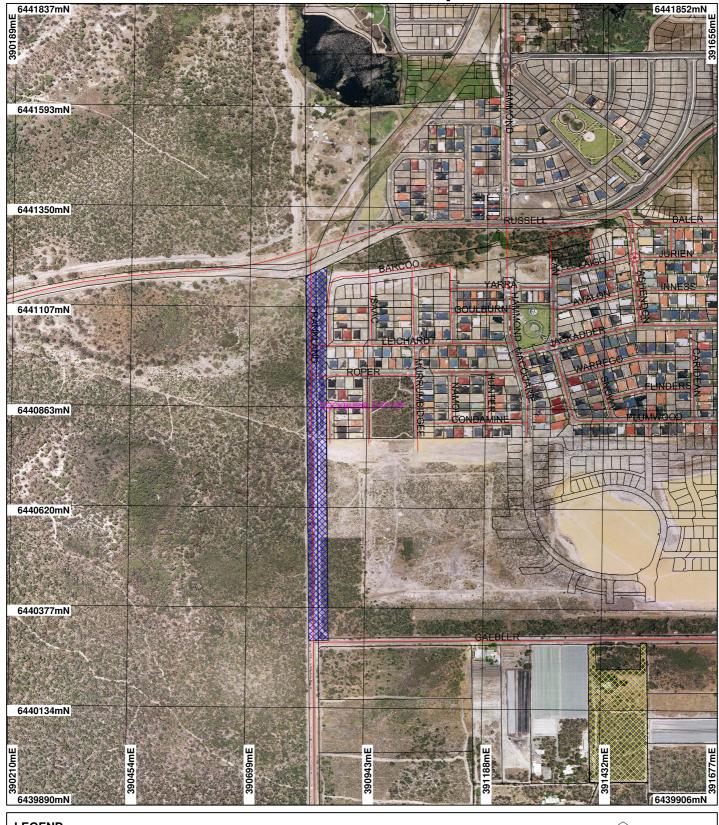

## CPS 3207/1 - Map

## LEGEND

Clearing Instruments
Areas Applied to Clear
Areas Subject to Conditions
Areas Approved to Clear
Areas Approved to Clear
Areas Approved to Clear
Cadastre

 Towns CAWSA Part IIA Clearing Control Catchments

Zone A Zone B (cont) Zone C Zone D Local Government Authorities

> Swan Coastal Plain Central 20cm Orthomosaic - Landgate 2006

Geocentric Datum Australia 1994 Note: the data in this map have not been projected. This may result in geometric distortion or measurement inaccuracies.

. Date .....

Officer with delegated authority under Section 20 of the Environmental Protection Act 1986

Information derived from this map should be confirmed with the data custodian acknowleged by the agency acronym in the legend.