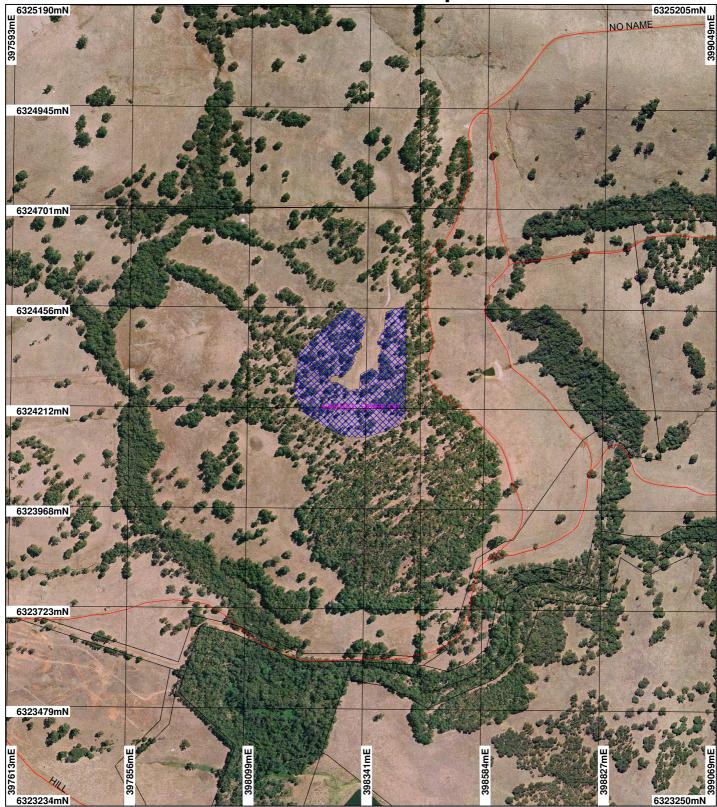

## CPS 3231/1 - Map

## LEGEND

Clearing Instruments
Areas Applied to Clear
Areas Subject to Conditions
Areas Approved to Clear
Areas Approved to Clear
Areas Approved to Clear

Authorities

NoPrelim\_7July09 \*

Bunbury 50cm Orthomosaic -Landgate 2006 Scale 1:8608 (Approximate when reproduced at A4)

Geocentric Datum Australia 1994 Note: the data in this map have not been projected. This may result in geometric distortion or measurement inaccuracies.

Date .....

Officer with delegated authority under Section 20 of the Environmental Protection Act 1986

Information derived from this map should be confirmed with the data custodian acknowleged by the agency acronym in the legend.