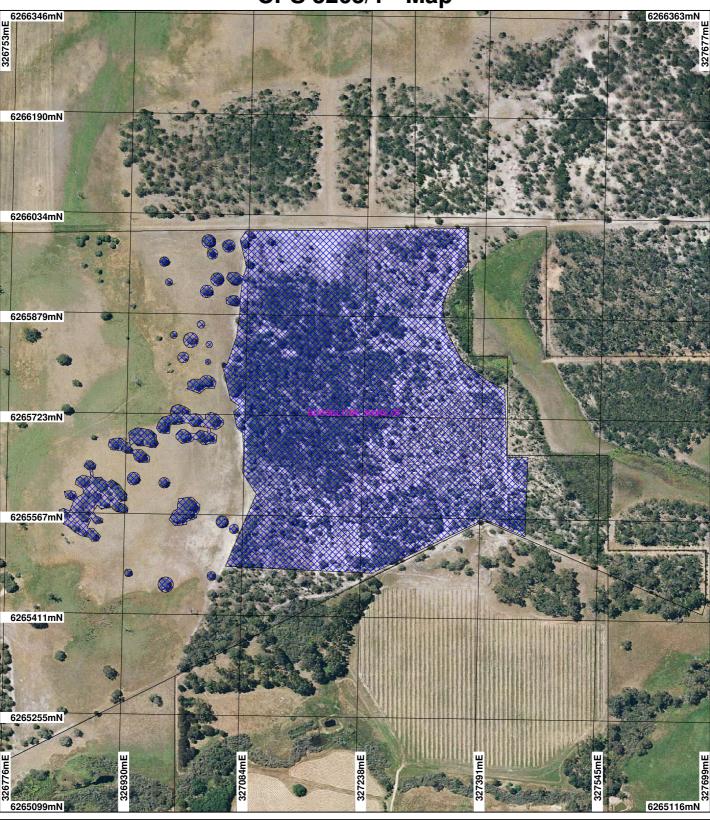

## **CPS 3265/1 - Map**

☐ Cadastre
☐ Towns
Local Government
Authorities
NoPrelim\_7July09 \*

Manjimup 50cm Orthomosaic -Landgate 2004 Busselton 50cm Orthomosaic -Landgate 2004

Geocentric Datum Australia 1994

Note: the data in this map have not been projected. This may result in geometric distortion or measurement inaccuracies.

.. Date ...

Officer with delegated authority under Section 20 of the Environmental Protection Act 1986

Information derived from this map should be confirmed with the data custodian acknowleged by the agency acronym in the legend.

\* Project Data is denoted by asterisk. This data has not been quality assured. Please contact map author for details.