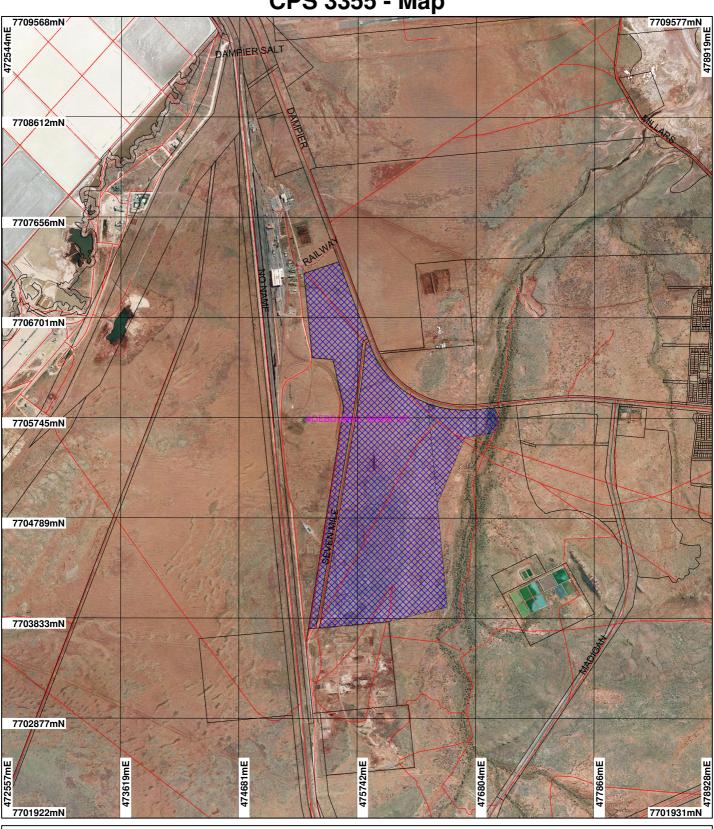

**CPS 3355 - Map** 

Local Government Authorities

Swan Coastal Plain Central 20cm Orthomosaic - Landgate 2006

Carnarvon 1.4m Orthomosaic Landgate 2002

Karratha townsite 20cm Orthomosaic - Landgate 2002

Dampier Legendre 50cm Orthomosaic - Landgate

Note: the data in this map have not been projected. This may result in geometric distortion or measurement inaccuracies.

Officer with delegated authority under Section 20 of the Environmental Protection Act 1986

Information derived from this map should be confirmed with the data custodian acknowleged by the agency acronym in the legend.

\* Project Data is denoted by asterisk. This data has not been quality assured. Please contact map author for details.