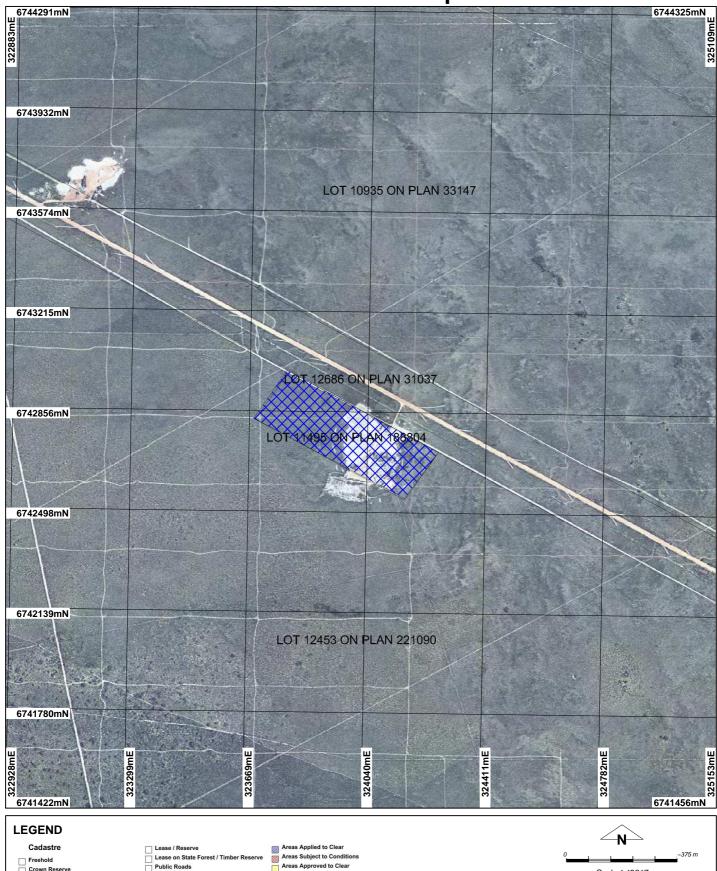

## CPS 3362/1b Map

Scale 1:12817 (Approximate when reproduced at A4)

Geocentric Datum Australia 1994 Note: the data in this map have not been

projected. This may result in geometric distortion or measurement inaccuracies.

Unallocated Crown Land

**Clearing Instruments** 

Water

(cont)

Mingenew 1.4m Orthomosaic -Landgate 2001

**Crown Reserve** 

Marine Park Crown Lease (cont)

State Forest / Timber Reserve