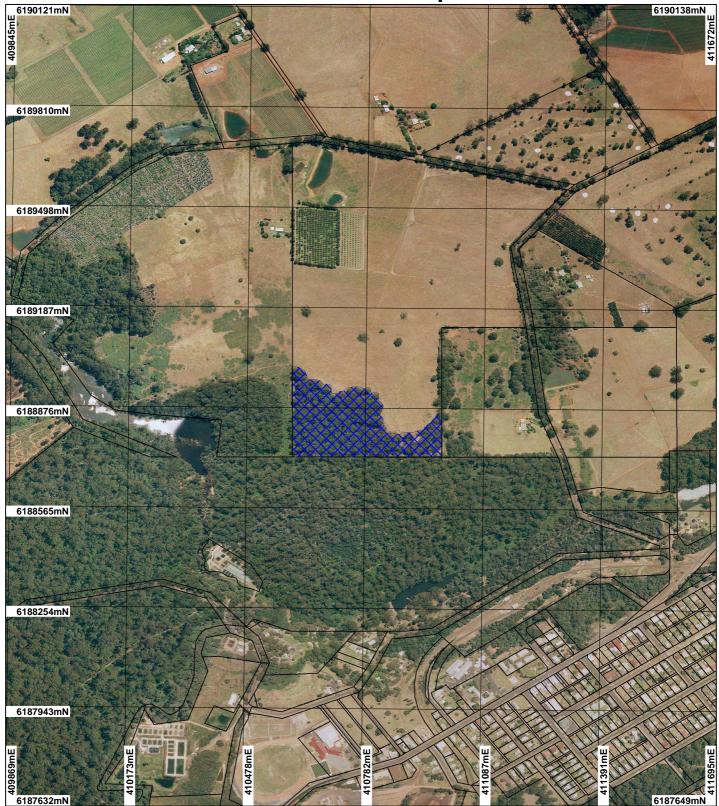

## CPS 3400/1 Map

## LEGEND

Clearing Instruments
Clear Cle

Scale 1:10900 (Approximate when reproduced at A4)

Geocentric Datum Australia 1994 Note: the data in this map have not been projected. This may result in geometric distortion or measurement inaccuracies.

## \* Project Data is denoted by asterisk. This data has not been quality assured. Please contact map author for details.