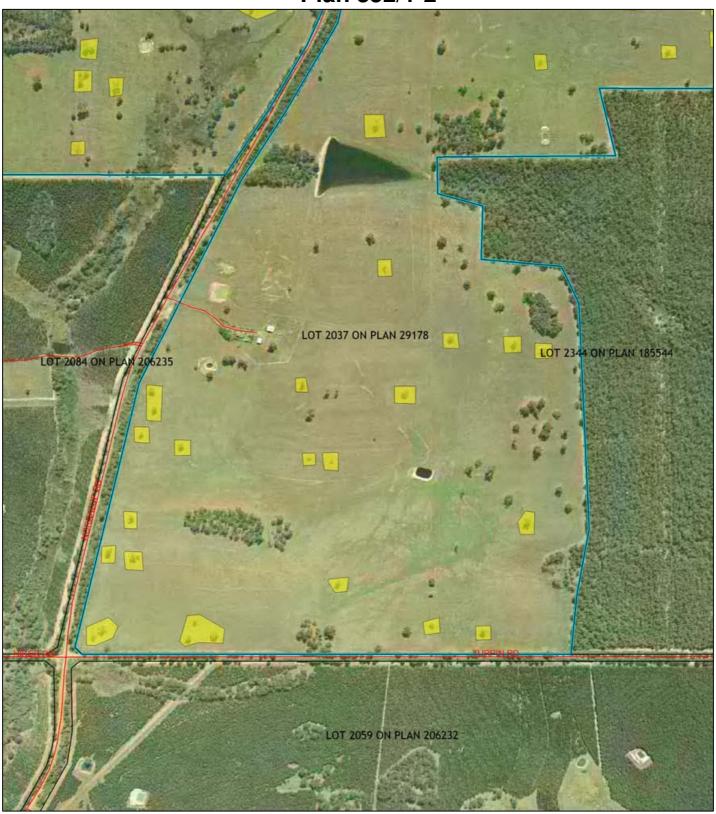

## Plan 352/1-2

## LEGEND Land parcels related to instrument Clearing Instruments Areas Approved to Clear

✓ Road Centrelines - DLI 1/5/04

☐ Cadastre - DLI 1/09/04

Walpole 1.4m Orthomosaic DOLA 99

✓ Road Centrelines - DLI 1/5/04

Walpole 1.4m Orthomosaic DOLA 99

✓ Road Centrelines - DLI 1/5/04

✓ Road Centrelines - DLI 1/5/04

☐ Cadastre - DLI 1/5/04

☐ Cadastre - DLI 1/09/04

✓ Road Centrelines - DLI 1/5/04

☐ Cadastre - DLI 1/09/04

✓ Road Centrelines - DLI 1/5/04

☐ Cadastre - DLI 1/09/04

✓ Road Centrelines - DLI 1/09/04

✓ Road Cen

## Geocentric Datum Australia 1994

Note: the data in this map have not been projected. This may result in geometric distortion or measurement inaccuracies.

Derek Carew-Hopkins

Chief Executive Officer, Department of Environment

Information derived from this map should be confirmed with the data custodian acknowleged by the agency acronym in the legend.