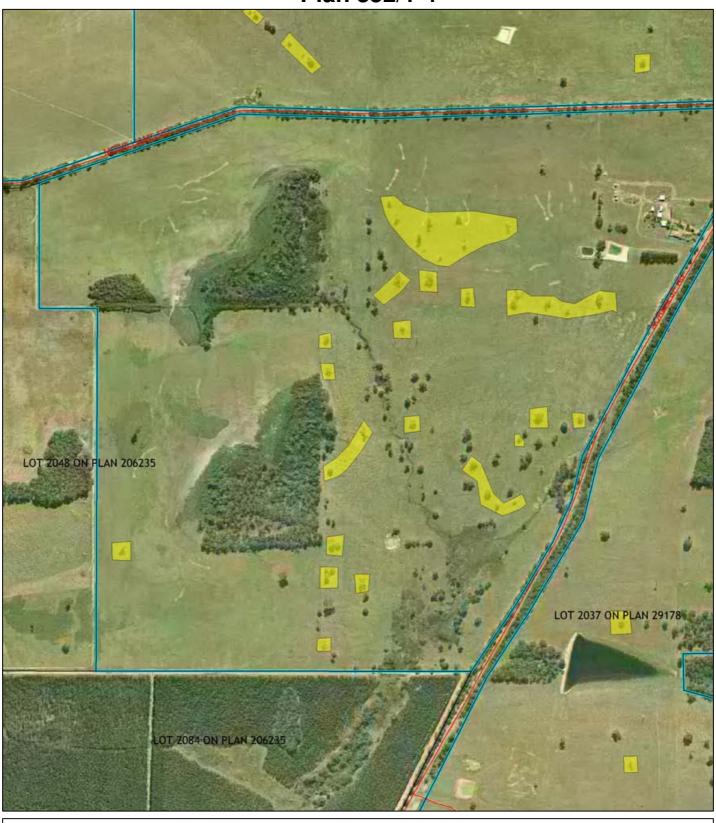

## Plan 352/1-4

Land parcels related to instrument

Clearing Instruments

Areas Approved to Clear

✓ Road Centrelines - DLI 1/5/04

Cadastre - DLI 1/09/04
Walpole 1.4m Orthomosaic DOLA 99

Scale 1:10000 (Approximate when reproduced at A4)