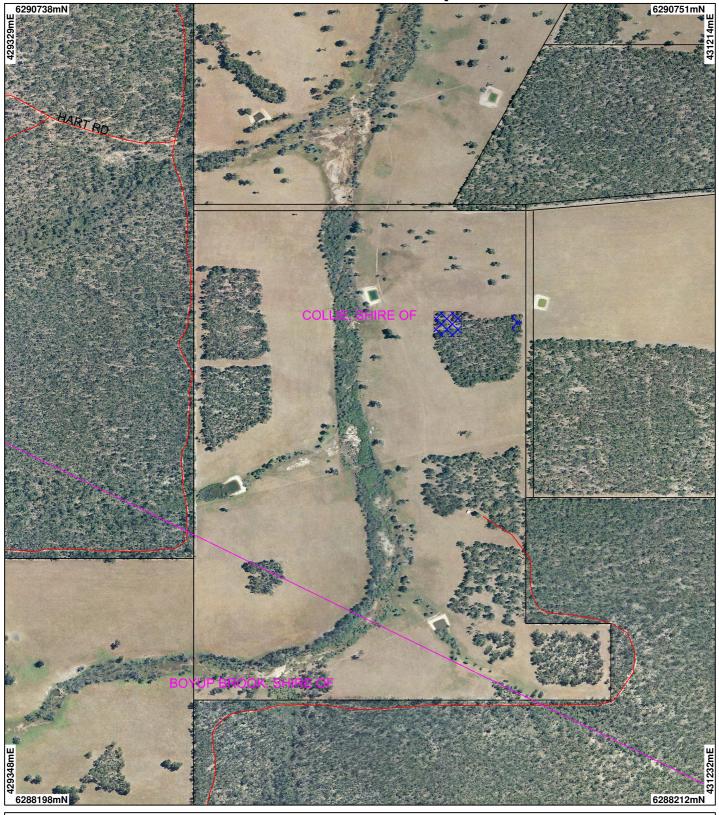

## CPS 3538/1 - Map

## LEGEND

- ✓ Road Centrelines
  □ Cadastre\_1
  □ Local Government Authorities
- Clearing Instruments
  - (cont)
- Areas Applied to Clear Areas Subject to Conditions Areas Approved to Clear --> Image Index
- Recently added (cont)

□ <sup>Coverage</sup> Bridgetown 50cm Orthomosaic - Landgate 2004

Geocentric Datum Australia 1994 Note: the data in this map have not been projected. This may result in geometric distortion or measurement inaccuracies.