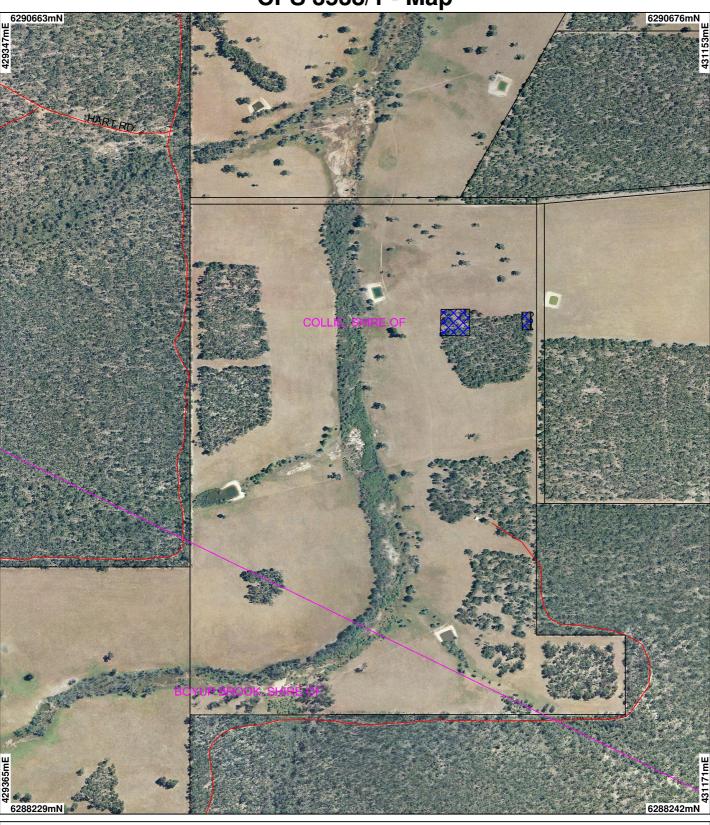

CPS 3538/1 - Map

Cadastre\_1 Local Government Authorities

**Clearing Instruments** 

- Areas Applied to Clear
  Areas Subject to Conditions
  Areas Approved to Clear --> Image Index

Recently added (cont)

Bridgetown 50cm Orthomosaic - Landgate 2004

Scale 1:10701 (Approximate when reproduced at A4)

## Geocentric Datum Australia 1994

Note: the data in this map have not been projected. This may result in geometric distortion or measurement inaccuracies.

Information derived from this map should be confirmed with the data custodian acknowleged by the agency acronym in the legend.