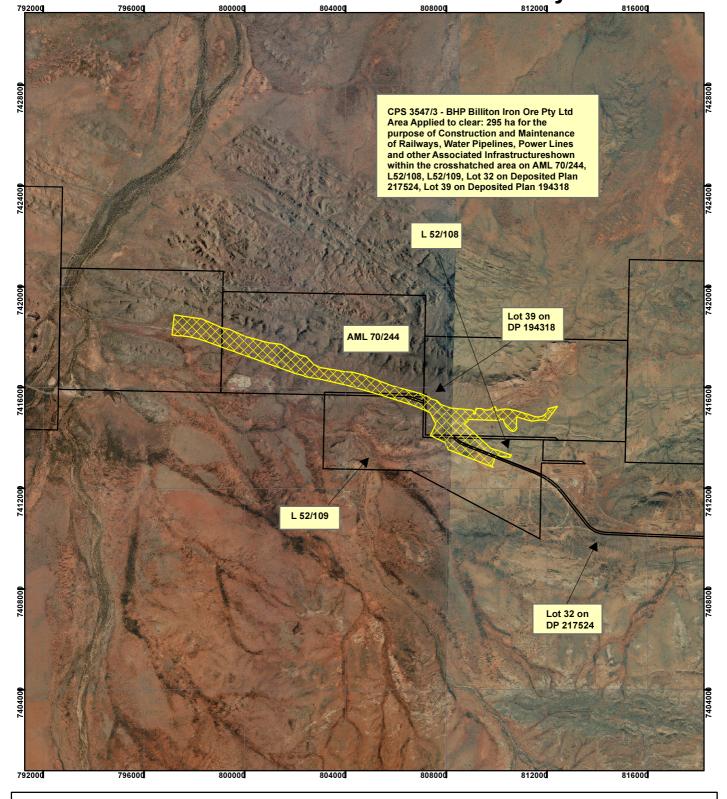

## CPS 3547/3 - BHP Billiton Iron Ore Pty Ltd

| 0 6,000                                                                                                                              |
|--------------------------------------------------------------------------------------------------------------------------------------|
| Scale 1:150,000                                                                                                                      |
| Geocentric Datum Australia 1994                                                                                                      |
| Note: the data in this map have not been<br>projected. This may result in geometric<br>distortion or measurement inaccuracies.       |
| Date                                                                                                                                 |
| Officer with delegated authority under Section 20 of<br>the Environmental Protection Act 1986                                        |
| Information derived from this map should be<br>confirmed with the data custodian acknowleged<br>by the agency acronym in the legend. |
|                                                                                                                                      |
|                                                                                                                                      |