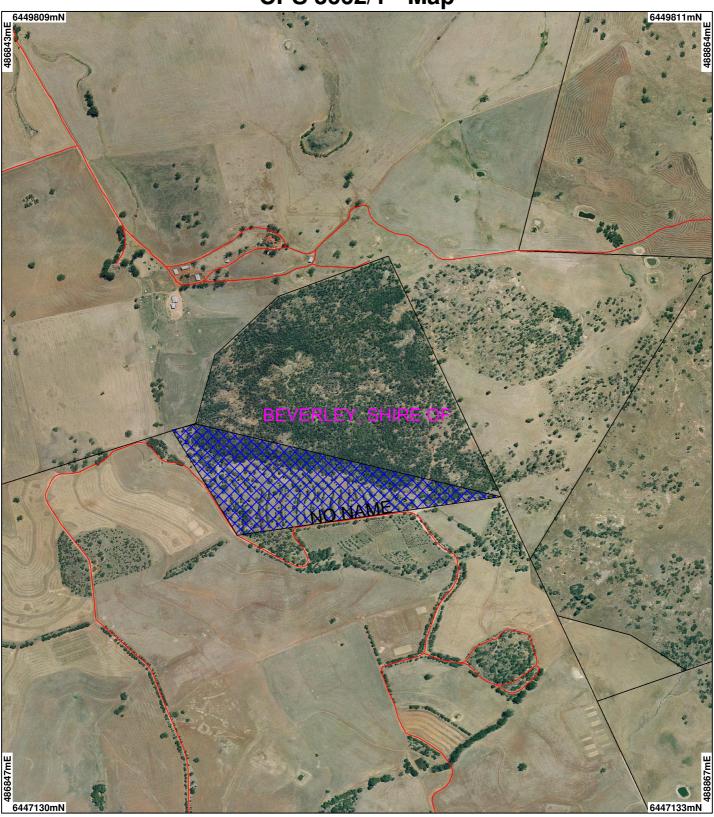

**CPS 3662/1 - Map** 

Cadastre\_1

✓ Road Centrelines Clearing Instruments Areas Applied to Clear
Areas Subject to Conditions
Areas Approved to Clear Local Government Authorities

Beverley 50cm Orthomosaic -Landgate 2006

## Geocentric Datum Australia 1994

Note: the data in this map have not been projected. This may result in geometric distortion or measurement inaccuracies.

Information derived from this map should be confirmed with the data custodian acknowleged by the agency acronym in the legend.