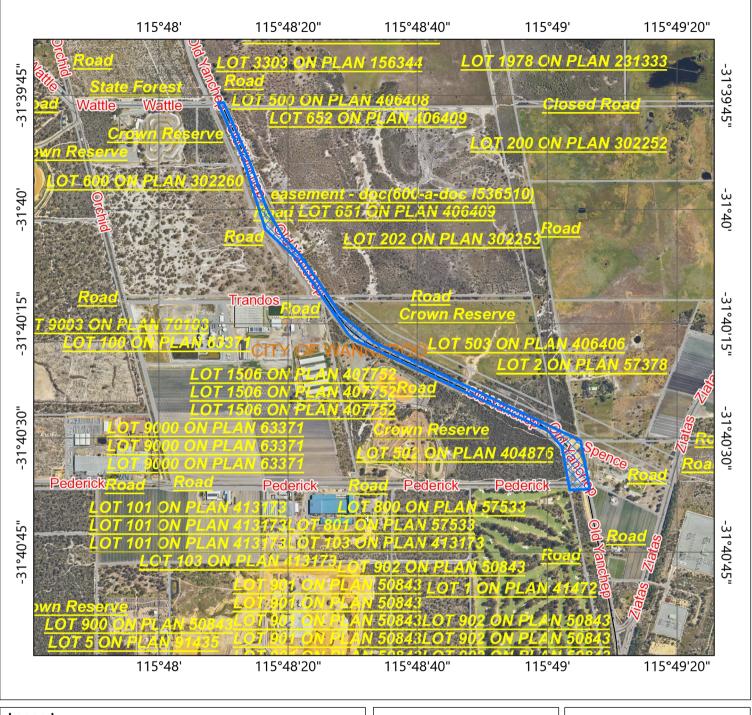

## **CPS 3731/8 - Map B**

## Legend ☑ CPS areas applied to clear — Roads - State Roads — Roads - Major Roads — Roads - Minor Roads □ Land Tenure □ Local Government Authorities 0.3 0.14 0.3 Miles WGS\_1984\_Web\_Mercator\_Auxiliary\_Sphere