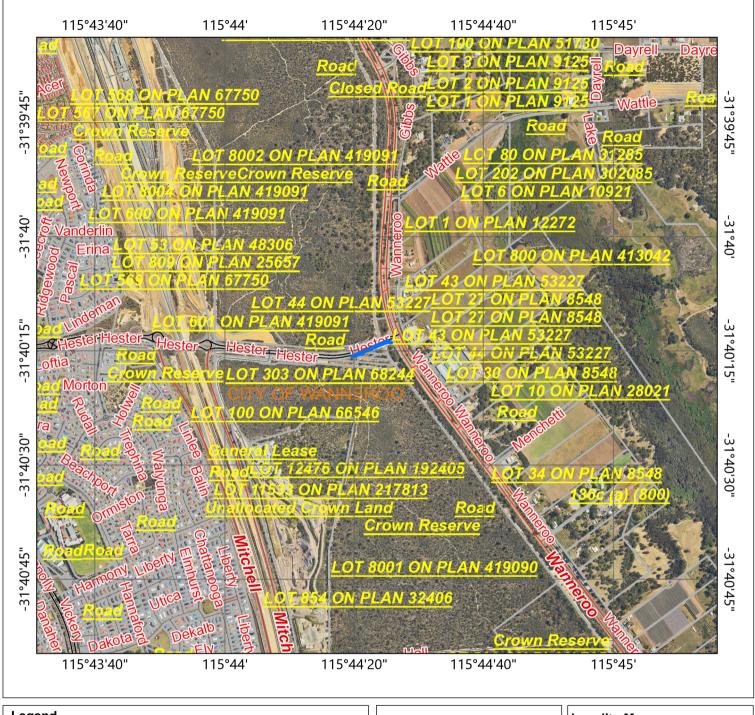

## CPS 3731/8 - Map C

## Legend ☑ CPS areas applied to clear — Roads - State Roads — Roads - Major Roads — Roads - Minor Roads — Land Tenure □ Local Government Authorities 0.3 — 0.14 — 0.3 Miles — WGS\_1984\_Web\_Mercator\_Auxiliary\_Sphere

Disclaimer: This map is used as a generic static output for reference purposes, Information on this map may or may not be accurate, current, or otherwise reliable, which the Department of Water and Environmental Regulation, has made all the properties of the properties of the properties of the properties of the responsibility for any inaccuracies and persons relying on this data do so at their own risk.

copyright Department of Water and Environmental Regulation 2019. All Rights esserved. All works and information displayed are subject to Copyright. For the aproduction or publication beyond that permitted by the Commonwealth Copyright ct 1968 written permission must be sought from the Agency.