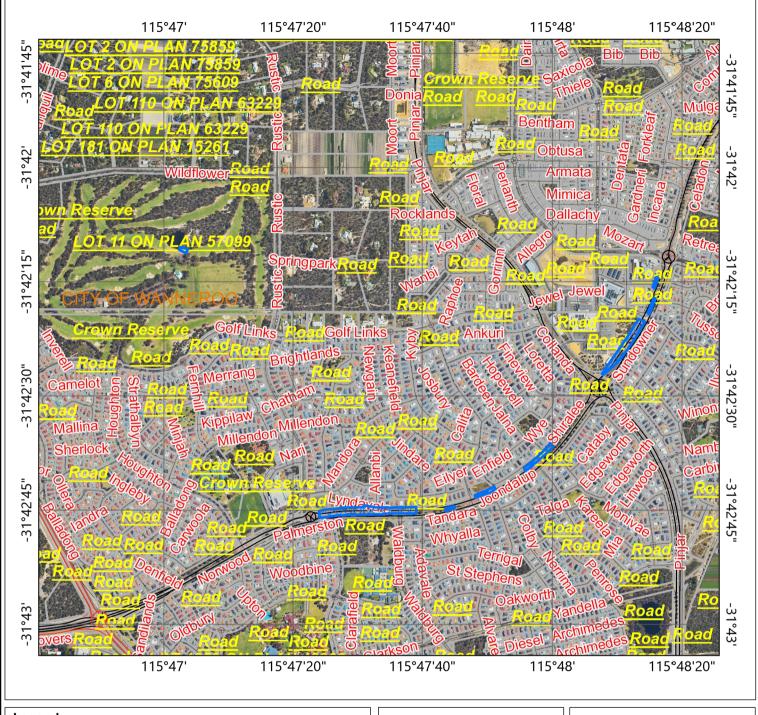

## **CPS 3731/8 - Map E**

## Legend ☑ CPS areas applied to clear — Roads - State Roads — Roads - Major Roads — Roads - Minor Roads — Land Tenure □ Local Government Authorities 0.3 — 0.14 — 0.3 Miles — WGS\_1984\_Web\_Mercator\_Auxiliary\_Sphere

Disclaimer: This map is used as a generic static output for reference purposes, information on this map may or may not be accurate, current, or otherwise reliable withhis the Department of Water and Environmental Regulation, has made and the property of the property of the property of the property of the esponsibility for any inaccuracies and persons relying on this data do so at their war risk.

opyright Department of Water and Environmental Regulation 2019. All Rights eserved. All works and information displayed are subject to Copyright. For the production or publication beyond that permitted by the Commonwealth Copyright ct 1968 written permission must be sought from the Agency.