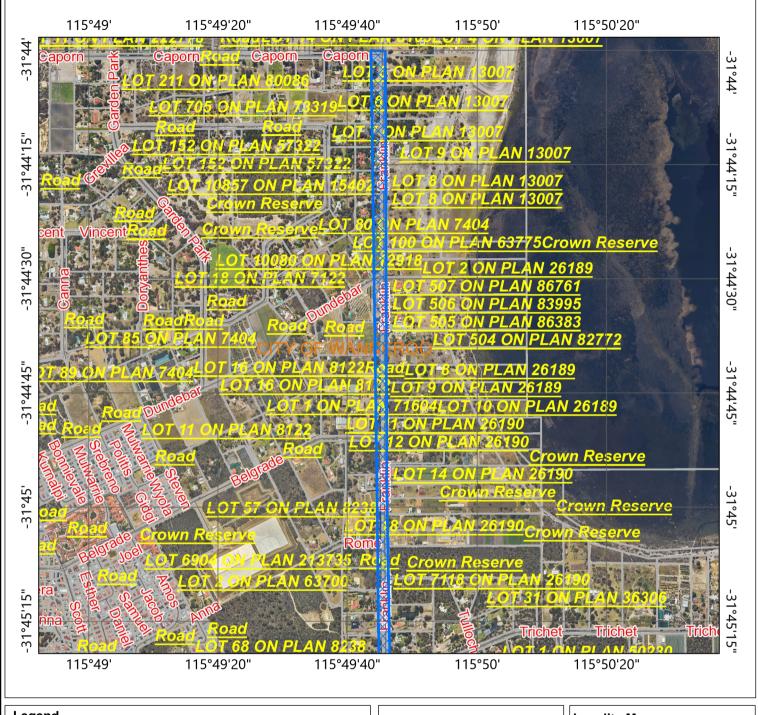

## CPS 3731/8 - Map F

## Legend ☐ CPS areas applied to clear — Roads - State Roads — Roads - Major Roads — Roads - Minor Roads ☐ Land Tenure ☐ Local Government Authorities 0.3 — 0.14 — 0.3 Miles — WGS\_1984\_Web\_Mercator\_Auxiliary\_Sphere