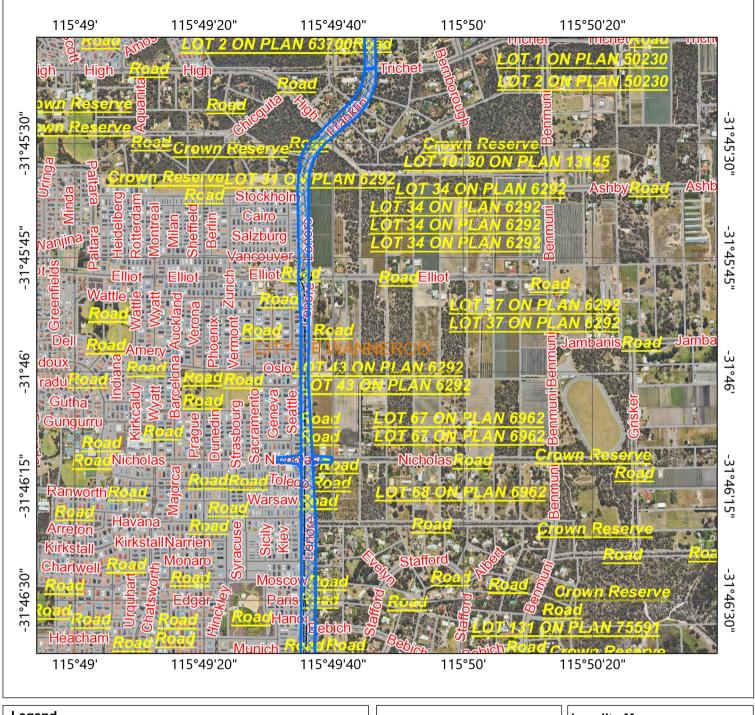

## CPS 3731/8 - Map G

## Legend ☐ CPS areas applied to clear — Roads - State Roads — Roads - Major Roads — Roads - Minor Roads ☐ Land Tenure ☐ Local Government Authorities 0.3 — 0.14 — 0.3 Miles — WGS\_1984\_Web\_Mercator\_Auxiliary\_Sphere

Disclaimer: This map is used as a generic static output for reference purposes, information on this map may or may not be accurate, current, or otherwise reliable. while the Department of Water and Environmental Regulation, has made while the Department of Water and Ferricomental Regulation and presponsibility for any inaccuracies and persons elping on this data do so at their own risk.

Copyright Department of Water and Environmental Regulation 2019. All Rights teserved. All works and information displayed are subject to Copyright. For the production or publication beyond that permitted by the Commonwealth Copyright ct 1968 written permission must be sought from the Agency.