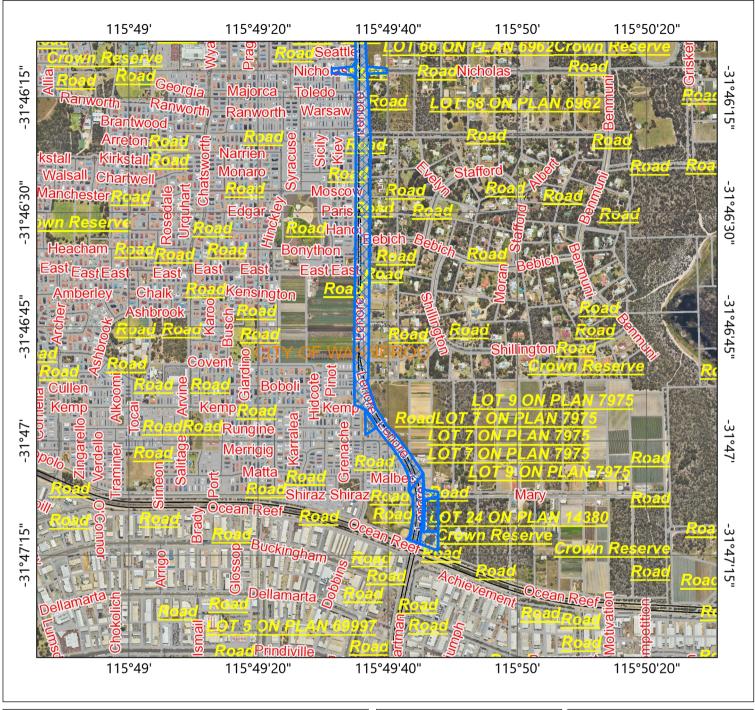

## CPS 3731/8 - Map H

## Legend ☑ CPS areas applied to clear — Roads - State Roads — Roads - Major Roads — Roads - Minor Roads □ Land Tenure □ Local Government Authorities 0.5 0.23 0.5 Kilometers WGS\_1984\_Web\_Mercator\_Auxiliary\_Sphere